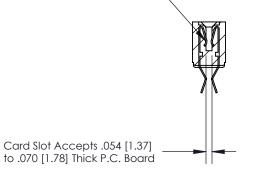

## **Contact Detail**

Extender Board Bend (Code 500 Contacts) .156 [3.96] Contact Spacing x .200 [5.08] Row Spacing

2.494[63.35] -2.348 [59.64] -0.343[8.71]

**SECTION A-A** 

.095 [2.41] Point of Contact (Measured from bottom of Card Slot)