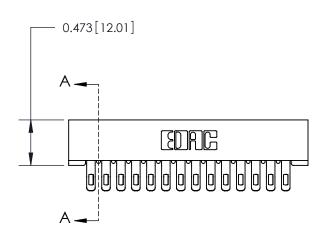

**Mounting Option** 

No Mounting Lugs

## **Contact Detail**

Extender Board Bend (Code 500 Contacts) .156 [3.96] Contact Spacing x .200 [5.08] Row Spacing

2.494[63.35] -2.348 [59.64] -0.343[8.71]

**SECTION A-A** 

.095 [2.41] Point of Contact (Measured from bottom of Card Slot)

**See Accompanying Page for:** 

**Contact Bend Details** 

807/857 Series High Temp Card Edge Connector Part Number: 807-028-455-201

YOUR CONNECTION TO QUALITY & SERVICE

| ACAD REFERENCE NO. 807 ENG MASTER |                  |
|-----------------------------------|------------------|
| DRAWN: J.LEE                      | DATE: AUG. 11/09 |
| CHECKED:                          | DATE:            |
| SCALE: NTS                        | SHEET 1 OF 2     |
| DRAWING NUMBER                    | ISSUE            |