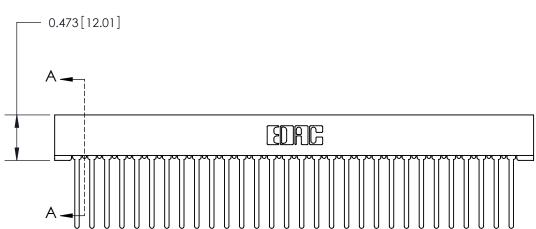

## **Contact Detail**

Wire Wrap .046x.013(1.17x0.33) - Tail LG=.708(17.98)

.156 [3.96] Contact Spacing x .200 [5.08] Row Spacing

**SECTION A-A** 

.095 [2.41] Point of Contact (Measured from bottom of Card Slot) Card Slot Accepts .054 [1.37] to .070 [1.78] Thick P.C. Board