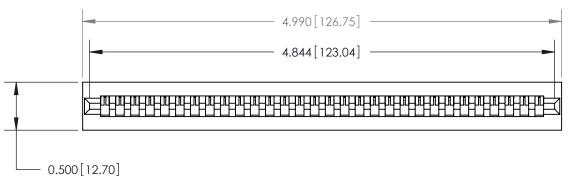

**Mounting Option** 

No Mounting Lugs

**See Accompanying Page for:** 

**Contact Bend Details** 

807/857 Series High Temp Card Edge Connector Part Number: 807-030-445-101

| F |
|---|
|   |

YOUR CONNECTION TO QUALITY & SERVICE WITHOUT WRITTEN PERMISSION.