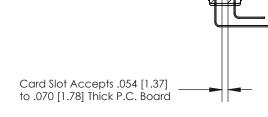

## **Contact Detail**

90 Degree Bend (Code 522 and 540 Contacts)

.156 [3.96] Contact Spacing x .200 [5.08] Row Spacing

THIS IS A C.A.D. GENERATED DRAWING

1330E NUMBER

ORIGINAL

**SECTION A-A** 

.095 [2.41] Point of Contact (Measured from bottom of Card Slot) -