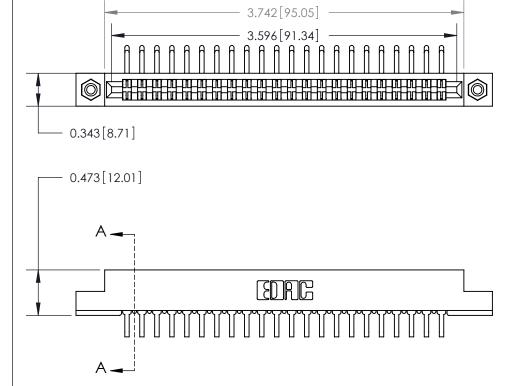

807/857 Series High Temp Card Edge Connector Part Number: 807-044-459-208

EDAC INC
TORONTO, ONTARIO
CANADA
YOUR CONNECTION TO QUALITY & SERVICE

THESE DRAWINGS AND SPECIFICATIONS
ARE THE PROPERTY OF EDAC INC.,AND
SHALL NOT BE REPRODUCED,OR COPIEL
OR USED AS THE BASIS FOR THE
MANUFACTURE OR SALE OF APPARATUS
WITHOUT WRITTEN PERMISSION.

**Mounting Option** 

#4-40 Unified Threaded Inserts

## **Contact Detail**

90 Degree Bend (Code 522 and 540 Contacts)

.156 [3.96] Contact Spacing x .200 [5.08] Row Spacing

THIS IS A C.A.D. GENERATED DRAWING

1330E NUMBER

ORIGINAL

**SECTION A-A** 

.095 [2.41] Point of Contact (Measured from bottom of Card Slot) -