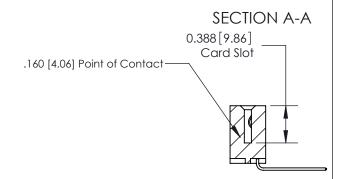

**See Accompanying Page for:** 

- **Bend Detail**
- **Mounting Options**

ORIGINAL (1)

ORIGINAL

| 833 Series High Temp Card                                             | ACAD REFERENCE NO.                                                                                                                                                                              | 833 ENG MASTER       |         |               |  |
|-----------------------------------------------------------------------|-------------------------------------------------------------------------------------------------------------------------------------------------------------------------------------------------|----------------------|---------|---------------|--|
| Contact Bend Detail                                                   |                                                                                                                                                                                                 | DRAWN: J.LEE DATE: C |         | CT. 14/09     |  |
| Confact Bend Defail                                                   |                                                                                                                                                                                                 | CHECKED:             | DATE:   |               |  |
| EDAC INC TORONTO, ONTARIO CANADA YOUR CONNECTION TO QUALITY & SERVICE | THESE DRAWINGS AND SPECIFICATIONS ARE THE PROPERTY OF EDAC INC.,AND SHALL NOT BE REPRODUCED,OR COPIED OR USED AS THE BASIS FOR THE MANUFACTURE OR SALE OF APPARATUS WITHOUT WRITTEN PERMISSION. | SCALE: NTS           | SHEET 2 | 2 <b>OF</b> 3 |  |
|                                                                       |                                                                                                                                                                                                 | DRAWING NUMBER       |         | ISSUE         |  |
|                                                                       |                                                                                                                                                                                                 | 833 Assembly         |         | 1             |  |