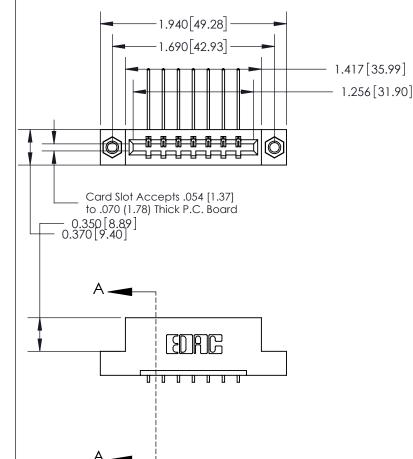

833 Series High Temp Card Edge Connector Part Number: 833-007-559-107

YOUR CONNECTION TO QUALITY & SERVICE

**EDAC INC** TORONTO, ONTARIO CANADA

THESE DRAWINGS AND SPECIFICATIONS ARE THE PROPERTY OF EDAC INC.,AND SHALL NOT BE REPRODUCED, OR COPIED OR USED AS THE BASIS FOR THE MANUFACTURE OR SALE OF APPARATUS WITHOUT WRITTEN PERMISSION.

| ACAD REFERENCE NO. | 833 ENG MASTER   |  |  |
|--------------------|------------------|--|--|
| DRAWN: J.LEE       | DATE: OCT. 14/09 |  |  |
| CHECKED:           | DATE:            |  |  |
| SCALE: NTS         | SHEET 1 OF 3     |  |  |
| DRAWING NUMBER     | ISSUE            |  |  |
| 833 Assembly       | 1                |  |  |