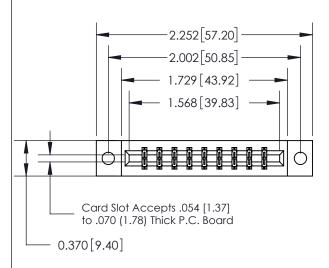

## **See Accompanying Page for:**

- **Bend Detail**
- **Mounting Options**

THIS IS A C.A.D. GENERATED DRAWING DO NOT MAKE MANUAL REVISIONS TO MASTER.

ISSUE NUMBER ORIGINAL

833 Series High Temp Card Edge Connector Part Number: 833-018-560-802