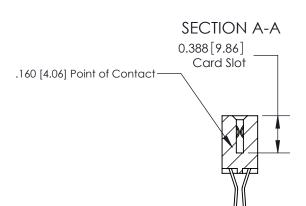

ORIGINAL (1)

ORIGINAL

| 833 Series High Temp Card Edge Connector<br>Contact Bend Detail |                                                                                                                                                                                                   | ACAD REFERENCE NO. | 833 ENG MASTER   |               |
|-----------------------------------------------------------------|---------------------------------------------------------------------------------------------------------------------------------------------------------------------------------------------------|--------------------|------------------|---------------|
|                                                                 |                                                                                                                                                                                                   | DRAWN: J.LEE       | DATE: OCT. 14/09 |               |
|                                                                 |                                                                                                                                                                                                   | CHECKED: DATE:     |                  |               |
| TORONTO, ONTARIO A SI CANADA O M                                | THESE DRAWINGS AND SPECIFICATIONS ARE THE PROPERTY OF EDAC INC., AND SHALL NOT BE REPRODUCED, OR COPIED OR USED AS THE BASIS FOR THE MANUFACTURE OR SALE OF APPARATUS WITHOUT WRITTEN PERMISSION. | SCALE: NTS         | SHEET 2          | 2 <b>OF</b> 3 |
|                                                                 |                                                                                                                                                                                                   | DRAWING NUMBER     |                  | ISSUE         |
|                                                                 |                                                                                                                                                                                                   | 833 Assembly       |                  | 1             |