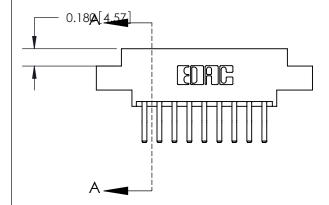

## **Contact Detail**

560-Extender Board Bend (Code 523 Contacts)

.156 [3.96] Contact Spacing x .200 [5.08] Row Spacing

THIS IS A C.A.D. GENERATED DRAWING DO NOT MAKE MANUAL REVISIONS TO MASTER.

ORIGINAL (1)

| 833 Series High Temp Card Edge Connector Mounting Options |                                                                                                        | ACAD REFERENCE NO.  DRAWN: J.LEE | AWN: J.LEE DATE: OCT. 14/09 |       |
|-----------------------------------------------------------|--------------------------------------------------------------------------------------------------------|----------------------------------|-----------------------------|-------|
| EDAC INC THESE DRAWINGS AND SPECIFICATIONS                | CHECKED:  SCALE: NTS                                                                                   | DATE:                            | 3 OF 3                      |       |
| TORONTO, ONTARIO CANADA                                   | ARE THE PROPERTY OF EDAC INC.,AND<br>SHALL NOT BE REPRODUCED,OR COPIED<br>OR USED AS THE BASIS FOR THE | DRAWING NUMBER                   |                             | ISSUE |
| YOUR CONNECTION TO QUALITY & SERVICE                      | MANUFACTURE OR SALE OF APPARATUS WITHOUT WRITTEN PERMISSION.                                           | 833 Assembly                     |                             | 1     |