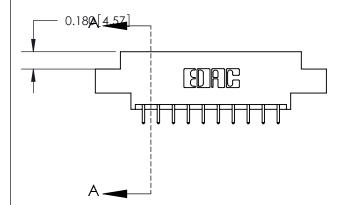

833 Assembly

ORIGINAL (1)

ORIGINAL

| 833 Series High Temp Card Edge Connector<br>Contact Bend Detail       |                                                                                                                                                                                                 | ACAD REFERENCE NO. | 833 ENG MASTER   |               |
|-----------------------------------------------------------------------|-------------------------------------------------------------------------------------------------------------------------------------------------------------------------------------------------|--------------------|------------------|---------------|
|                                                                       |                                                                                                                                                                                                 | DRAWN: J.LEE       | DATE: OCT. 14/09 |               |
|                                                                       |                                                                                                                                                                                                 | CHECKED: DATE:     |                  |               |
| EDAC INC TORONTO, ONTARIO CANADA YOUR CONNECTION TO QUALITY & SERVICE | THESE DRAWINGS AND SPECIFICATIONS ARE THE PROPERTY OF EDAC INC.,AND SHALL NOT BE REPRODUCED,OR COPIED OR USED AS THE BASIS FOR THE MANUFACTURE OR SALE OF APPARATUS WITHOUT WRITTEN PERMISSION. | SCALE: NTS         | SHEET 2          | 2 <b>OF</b> 3 |
|                                                                       |                                                                                                                                                                                                 | DRAWING NUMBER     |                  | ISSUE         |
|                                                                       |                                                                                                                                                                                                 | 833 Assembly       |                  | 1             |