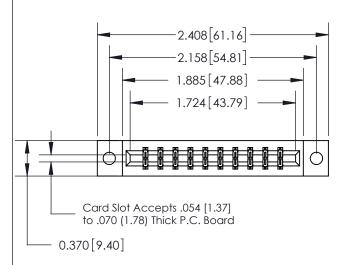

## **See Accompanying Page for:**

- **Bend Detail**
- **Mounting Options**

THIS IS A C.A.D. GENERATED DRAWING DO NOT MAKE MANUAL REVISIONS TO MASTER.

ISSUE NUMBER ORIGINAL

1

| 140 [4 04] Point of Contact   | SECTION A-A<br>0.388 [9.86]<br>Card Slot |
|-------------------------------|------------------------------------------|
| .160 [4.06] Point of Contact— |                                          |
|                               |                                          |

| 833  | Series High Temp Card Edge Connector |
|------|--------------------------------------|
| Part | Number: 833-020-521-802              |

**EDAC INC** TORONTO, ONTARIO CANADA

THESE DRAWINGS AND SPECIFICATIONS ARE THE PROPERTY OF EDAC INC.,AND SHALL NOT BE REPRODUCED,OR COPIED OR USED AS THE BASIS FOR THE MANUFACTURE OR SALE OF APPARATUS WITHOUT WRITTEN PERMISSION.