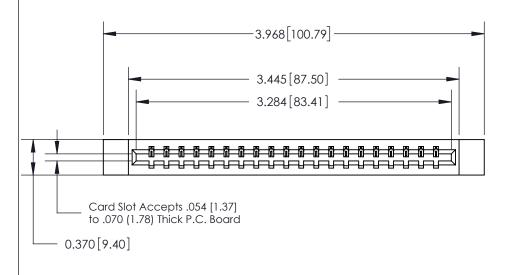

Card Slot

ORIGINAL (1)

ORIGINAL

| 833 Series High Temp Card Edge Connector<br>Contact Bend Detail |                                                                                                                                                                                                  | ACAD REFERENCE NO. | 833 ENG MASTER   |               |
|-----------------------------------------------------------------|--------------------------------------------------------------------------------------------------------------------------------------------------------------------------------------------------|--------------------|------------------|---------------|
|                                                                 |                                                                                                                                                                                                  | DRAWN: J.LEE       | DATE: OCT. 14/09 |               |
|                                                                 |                                                                                                                                                                                                  | CHECKED: DATE:     |                  |               |
| TORONTO, ONTARIO ARE SHA OR LI                                  | THESE DRAWINGS AND SPECIFICATIONS ARE THE PROPERTY OF EDAC INC.,AND SHALL NOT BE REPRODUCED, OR COPIED OR USED AS THE BASIS FOR THE MANUFACTURE OR SALE OF APPARATUS WITHOUT WRITTEN PERMISSION. | SCALE: NTS         | SHEET 2          | 2 <b>OF</b> 3 |
|                                                                 |                                                                                                                                                                                                  | DRAWING NUMBER     |                  | ISSUE         |
|                                                                 |                                                                                                                                                                                                  | 833 Assembly       |                  | 1             |