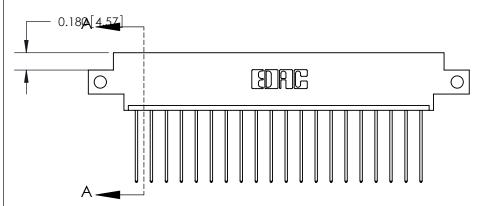

**Mounting Option** 

12-.128 (3.25) Dia. Side Mounting Holes

## **Contact Detail**

541-Wire Wrap .025 Sq.(0.64 Sq.) - Tail LG=.750(19.05)

.156 [3.96] Contact Spacing x .200 [5.08] Row Spacing





THIS IS A C.A.D. GENERATED DRAWING DO NOT MAKE MANUAL REVISIONS TO MASTER.



ISSUE NUMBER ORIGINAL

SECTION A-A 0.388 [9.86]

.160 [4.06] Point of Contact-

## **See Accompanying Page for:**

- **Bend Detail**
- **Mounting Options**

833 Series High Temp Card Edge Connector Part Number: 833-020-541-612



**EDAC INC** TORONTO, ONTARIO CANADA

THESE DRAWINGS AND SPECIFICATIONS ARE THE PROPERTY OF EDAC INC.,AND SHALL NOT BE REPRODUCED, OR COPIED OR USED AS THE BASIS FOR THE MANUFACTURE OR SALE OF APPARATUS WITHOUT WRITTEN PERMISSION.

| ACAD REFERENCE NO. | 833 ENG MASTER   |  |  |
|--------------------|------------------|--|--|
| DRAWN: J.LEE       | DATE: OCT. 14/09 |  |  |
| CHECKED:           | DATE:            |  |  |
| SCALE: NTS         | SHEET 1 OF 3     |  |  |
| DRAWING NUMBER