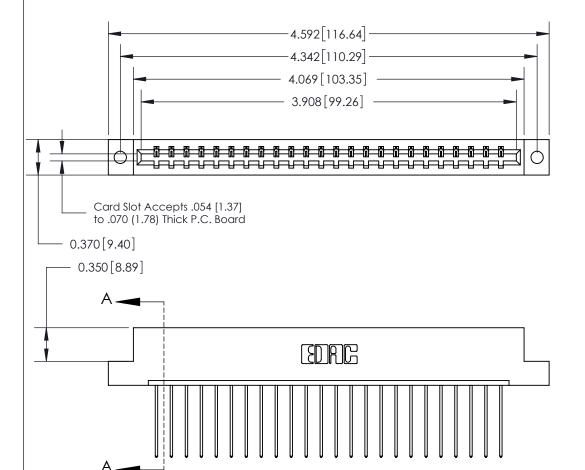

ORIGINAL

SECTION A-A 0.388 [9.86] Card Slot .160 [4.06] Point of Contact-

## See Accompanying Page for:

- **Bend Detail**
- **Mounting Options**

833 Series High Temp Card Edge Connector Part Number: 833-024-541-102

**EDAC INC** TORONTO, ONTARIO CANADA

THESE DRAWINGS AND SPECIFICATIONS ARE THE PROPERTY OF EDAC INC.,AND SHALL NOT BE REPRODUCED, OR COPIED OR USED AS THE BASIS FOR THE MANUFACTURE OR SALE OF APPARATUS WITHOUT WRITTEN PERMISSION.