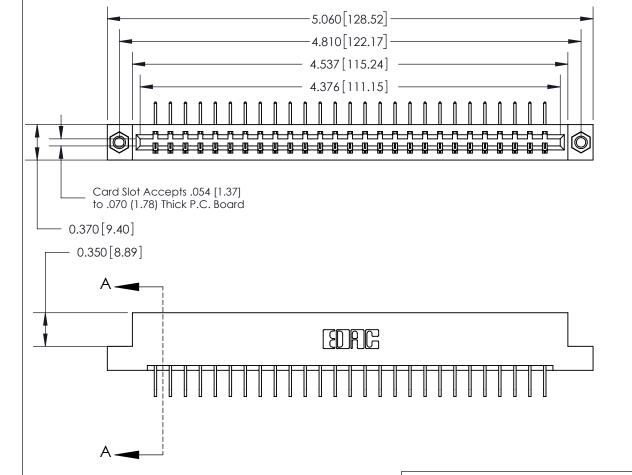

**Mounting Option** 

07-M3-0.5 Metric Threaded Inserts

**Contact Detail** 

558-90 Degree Bend (Code 541 Contacts)

.156 [3.96] Contact Spacing x .200 [5.08] Row Spacing

THIS IS A C.A.D. GENERATED DRAWING DO NOT MAKE MANUAL REVISIONS TO MASTER.

ISSUE NUMBER

ORIGINAL

**SECTION A-A** 0.388 [9.86] Card Slot .160 [4.06] Point of Contact-

See Accompanying Page for:

- **Bend Detail**
- **Mounting Options**

833 Series High Temp Card Edge Connector Part Number: 833-027-558-107