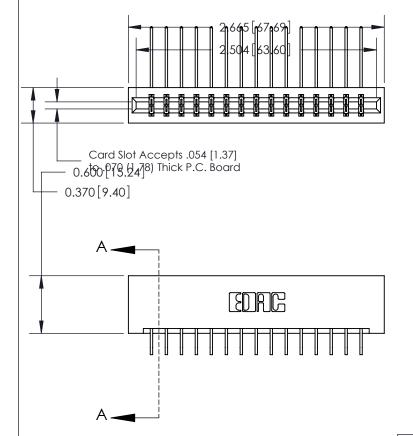

SECTION A-A 0.388 [9.86] Card Slot .160 [4.06] Point of Contact-

## **See Accompanying Page for:**

- **Bend Detail**
- **Mounting Options**

833 Series High Temp Card Edge Connector Part Number: 833-030-559-201

**EDAC INC** TORONTO, ONTARIO CANADA

THESE DRAWINGS AND SPECIFICATIONS ARE THE PROPERTY OF EDAC INC.,AND SHALL NOT BE REPRODUCED, OR COPIED OR USED AS THE BASIS FOR THE MANUFACTURE OR SALE OF APPARATUS WITHOUT WRITTEN PERMISSION.

| ACAD REFERENCE NO. | 833 ENG MASTER   |  |  |
|--------------------|------------------|--|--|
| DRAWN: J.LEE       | DATE: OCT. 14/09 |  |  |
| CHECKED:           | DATE:            |  |  |
| SCALE: NTS         | SHEET 1 OF 3     |  |  |
| DRAWING NUMBER     | ISSUE            |  |  |
| 833 Assembly       | 1                |  |  |