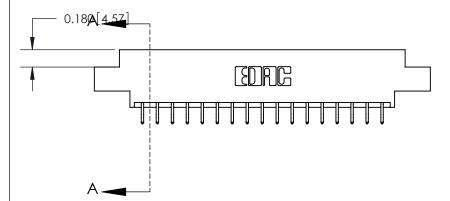

## **Contact Detail**

556-Extender Board Bend (Code 520 Contacts)

.156 [3.96] Contact Spacing x .200 [5.08] Row Spacing

THIS IS A C.A.D. GENERATED DRAWING DO NOT MAKE MANUAL REVISIONS TO MASTER.

ISSUE NUMBER ORIGINAL

ORIGINAL (1)

ORIGINAL

| 833 Series High Temp Card Edge Connector<br>Contact Bend Detail |                                                                                                                                                                 | ACAD REFERENCE NO. | 833 ENC          | MASTER        |
|-----------------------------------------------------------------|-----------------------------------------------------------------------------------------------------------------------------------------------------------------|--------------------|------------------|---------------|
|                                                                 |                                                                                                                                                                 | DRAWN: J.LEE       | DATE: OCT. 14/09 |               |
|                                                                 |                                                                                                                                                                 | CHECKED:           | DATE:            |               |
| EDAC INC                                                        | THESE DRAWINGS AND SPECIFICATIONS                                                                                                                               | SCALE: NTS         | SHEET 2          | 2 <b>OF</b> 3 |
| TORONTO, ONTARIO CANADA YOUR CONNECTION TO QUALITY & SERVICE    | ARE THE PROPERTY OF EDAC INC., AND SHALL NOT BE REPRODUCED, OR COPIED OR USED AS THE BASIS FOR THE MANUFACTURE OR SALE OF APPARATUS WITHOUT WRITTEN PERMISSION. | DRAWING NUMBER     |                  | ISSUE         |
|                                                                 |                                                                                                                                                                 | 833 Assembly       |                  | 1             |