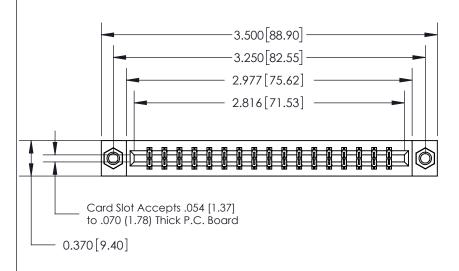

## **See Accompanying Page for:**

- **Bend Detail**
- **Mounting Options**

| 833 Series High Temp Card Edge Connecto | r |
|-----------------------------------------|---|
| Part Number: 833-034-556-807            |   |

1

SECTION A-A 0.388 [9.86] Card Slot .160 [4.06] Point of Contact-