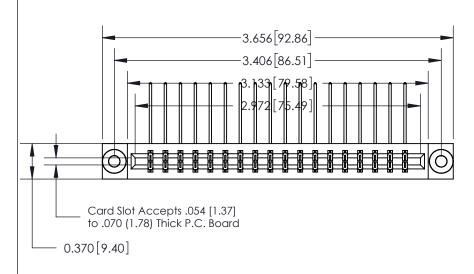

## 833 Series High Temp Card Edge Connector Part Number: 833-036-559-803

**Bend Detail Mounting Options** 

|                    | EDAC INC          |
|--------------------|-------------------|
|                    | TORONTO, ONTARIO  |
|                    | CANADA            |
| YOUR CONNECTION TO | QUALITY & SERVICE |