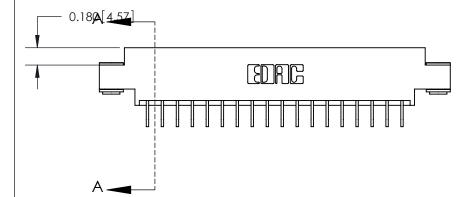

ISSUE NUMBER ORIGINAL

SECTION A-A 0.388 [9.86] Card Slot .160 [4.06] Point of Contact-