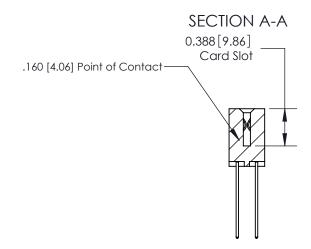

ORIGINAL (1)

ORIGINAL

| 833 Series High Temp Card Edge Connector<br>Contact Bend Detail |                                                                                                                                                                                                   | ACAD REFERENCE NO. | 833 ENG MASTER   |               |
|-----------------------------------------------------------------|---------------------------------------------------------------------------------------------------------------------------------------------------------------------------------------------------|--------------------|------------------|---------------|
|                                                                 |                                                                                                                                                                                                   | DRAWN: J.LEE       | DATE: OCT. 14/09 |               |
|                                                                 |                                                                                                                                                                                                   | CHECKED: DATE:     |                  |               |
| TORONTO, ONTARIO A S CANADA                                     | THESE DRAWINGS AND SPECIFICATIONS ARE THE PROPERTY OF EDAC INC., AND SHALL NOT BE REPRODUCED, OR COPIED OR USED AS THE BASIS FOR THE MANUFACTURE OR SALE OF APPARATUS WITHOUT WRITTEN PERMISSION. | SCALE: NTS         | SHEET 2          | 2 <b>OF</b> 3 |
|                                                                 |                                                                                                                                                                                                   | DRAWING NUMBER     |                  | ISSUE         |
|                                                                 |                                                                                                                                                                                                   | 833 Assembly       |                  | 1             |