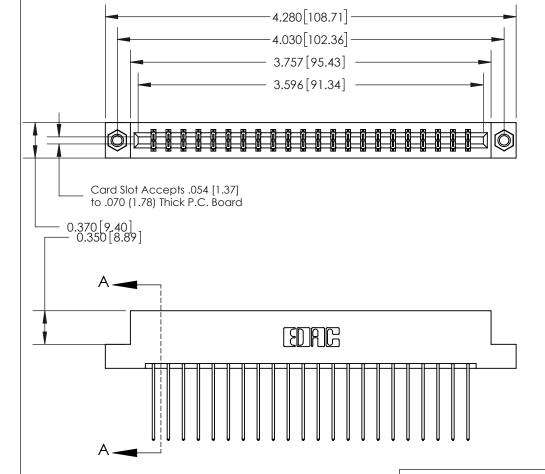

ISSUE NUMBER ORIGINAL

833 Series High Temp Card Edge Connector Part Number: 833-044-541-207

**Bend Detail Mounting Options** 

YOUR CONNECTION TO QUALITY & SERVICE

**EDAC INC** TORONTO, ONTARIO CANADA

THESE DRAWINGS AND SPECIFICATIONS ARE THE PROPERTY OF EDAC INC.,AND SHALL NOT BE REPRODUCED, OR COPIED OR USED AS THE BASIS FOR THE MANUFACTURE OR SALE OF APPARATUS WITHOUT WRITTEN PERMISSION.

| ACAD REFERENCE NO. | 833 ENG MASTER   |  |  |
|--------------------|------------------|--|--|
| DRAWN: J.LEE       | DATE: OCT. 14/09 |  |  |
| CHECKED:           | DATE:            |  |  |
| SCALE: NTS         | SHEET 1 OF 3     |  |  |
| DRAWING NUMBER     | ISSUE            |  |  |
| 833 Assembly       | 1                |  |  |