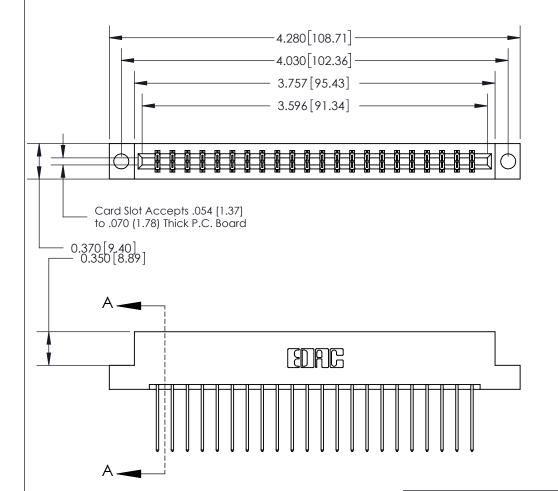

## **See Accompanying Page for:**

- **Bend Detail**
- **Mounting Options**

833 Series High Temp Card Edge Connector Part Number: 833-044-542-204

**EDAC INC** TORONTO, ONTARIO CANADA

THESE DRAWINGS AND SPECIFICATIONS ARE THE PROPERTY OF EDAC INC.,AND SHALL NOT BE REPRODUCED, OR COPIED OR USED AS THE BASIS FOR THE MANUFACTURE OR SALE OF APPARATUS WITHOUT WRITTEN PERMISSION.

| ACAD REFERENCE NO. | 833 ENG MASTER   |  |  |
|--------------------|------------------|--|--|
| DRAWN: J.LEE       | DATE: OCT. 14/09 |  |  |
| CHECKED:           | DATE:            |  |  |
| SCALE: NTS         | SHEET 1 OF 3     |  |  |
| DRAWING NUMBER     | ISSUE            |  |  |
| 833 Assembly       | 1                |  |  |