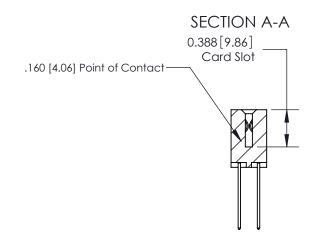

## **Contact Detail**

542-Wire Wrap .025 Sq.(0.64 Sq.) - Tail LG=.645(16.38)

.156 [3.96] Contact Spacing x .200 [5.08] Row Spacing

THIS IS A C.A.D. GENERATED DRAWING DO NOT MAKE MANUAL REVISIONS TO MASTER.