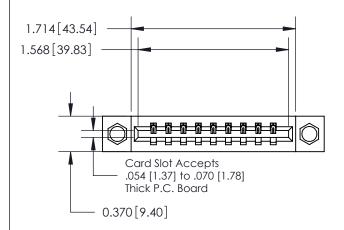

## **Contact Detail**

542-Wire Wrap .025 Sq.(0.64 Sq.) - Tail LG=.645(16.38) .156 [3.96] Contact Spacing x .200 [5.08] Row Spacing

**See Accompanying Page for:** 

**Contact Bend Details** 

THIS IS A C.A.D. GENERATED DRAWING DO NOT MAKE MANUAL REVISIONS TO MASTER.

ISSUE NUMBER

ORIGINAL

|                              | 0.600[15.24] —<br>0.330[8.38]<br>Card Slot |
|------------------------------|--------------------------------------------|
| .160 [4.06] Point of Contact |                                            |
|                              |                                            |