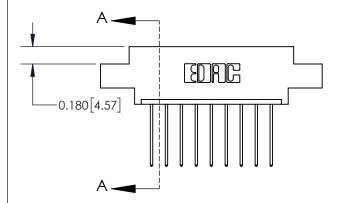

**SECTION A-A** 

ISSUE NUMBER

ORIGINAL

1

| 837/887 Series High Temp Card Edge Connector<br>Contact Bend Detail |                                                                                                                                           | ACAD REFERENCE NO. | 837 ENG MASTER   |               |
|---------------------------------------------------------------------|-------------------------------------------------------------------------------------------------------------------------------------------|--------------------|------------------|---------------|
|                                                                     |                                                                                                                                           | DRAWN: J.LEE       | DATE: OCT. 06/09 |               |
|                                                                     |                                                                                                                                           | CHECKED:           | DATE:            |               |
| EDAC INC                                                            | NTARIO  ARE THE PROPERTY OF EDAC INC.,AND SHALL NOT BE REPRODUCED,OR COPIED OR USED AS THE BASIS FOR THE MANUFACTURE OR SALE OF APPARATUS | SCALE: NTS         | SHEET            | 2 <b>OF</b> 2 |
| TORONTO, ONTARIO CANADA                                             |                                                                                                                                           | DRAWING NUMBER     |                  | ISSUE         |
| YOUR CONNECTION TO QUALITY & SERVICE                                |                                                                                                                                           | 837 Assembly       |                  | 1             |