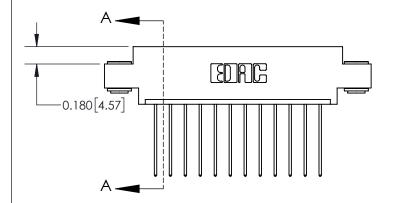

## **Contact Detail**

541-Wire Wrap .025 Sq.(0.64 Sq.) - Tail LG=.750(19.05) .156 [3.96] Contact Spacing x .200 [5.08] Row Spacing

**See Accompanying Page for:** 

**Contact Bend Details** 

THIS IS A C.A.D. GENERATED DRAWING DO NOT MAKE MANUAL REVISIONS TO MASTER.