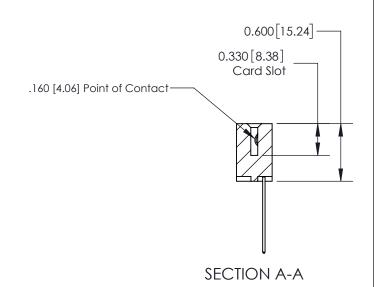

ISSUE NUMBER

ORIGINAL

1

| 837/887 Series High Temp Card Edge Connector<br>Contact Bend Detail |                                                                                                                                                                                                 | ACAD REFERENCE NO. | 837 ENG MASTER   |               |
|---------------------------------------------------------------------|-------------------------------------------------------------------------------------------------------------------------------------------------------------------------------------------------|--------------------|------------------|---------------|
|                                                                     |                                                                                                                                                                                                 | DRAWN: J.LEE       | DATE: OCT. 06/09 |               |
|                                                                     |                                                                                                                                                                                                 | CHECKED:           | DATE:            |               |
| EDAC INC                                                            | THESE DRAWINGS AND SPECIFICATIONS ARE THE PROPERTY OF EDAC INC.,AND SHALL NOT BE REPRODUCED,OR COPIED OR USED AS THE BASIS FOR THE MANUFACTURE OR SALE OF APPARATUS WITHOUT WRITTEN PERMISSION. | SCALE: NTS         | SHEET            | 2 <b>OF</b> 2 |
| TORONTO, ONTARIO CANADA                                             |                                                                                                                                                                                                 | DRAWING NUMBER     | •                | ISSUE         |
| YOUR CONNECTION TO QUALITY & SERVICE                                |                                                                                                                                                                                                 | 837 Assembly       |                  | 1             |