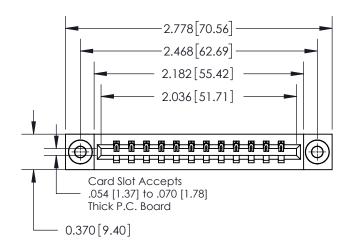

**Mounting Option** 

03-.116 (2.95) I.D. Floating Eyelets

## **Contact Detail**

541-Wire Wrap .025 Sq.(0.64 Sq.) - Tail LG=.750(19.05) .156 [3.96] Contact Spacing x .200 [5.08] Row Spacing

**See Accompanying Page for:** 

**Contact Bend Details** 

THIS IS A C.A.D. GENERATED DRAWING DO NOT MAKE MANUAL REVISIONS TO MASTER.