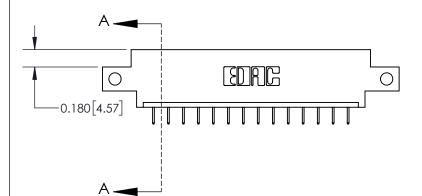

**Mounting Option** 

12-.128 (3.25) Dia. Side Mounting Holes

## **Contact Detail**

524-P.C. Tail .018 Sq.(0.46 Sq.) - Tail LG=.175(4.45) .156 [3.96] Contact Spacing x .200 [5.08] Row Spacing

Thick P.C. Board

0.370 [9.40]

-3.090 78.49 2.494 [63.35] 2.348 [59.64] Card Slot Accepts .054 [1.37] to .070 [1.78]



THIS IS A C.A.D. GENERATED DRAWING DO NOT MAKE MANUAL REVISIONS TO MASTER.



ISSUE NUMBER ORIGINAL



837/887 Series High Temp Card Edge Connector Part Number: 837-014-524-612

YOUR CONNECTION TO QUALITY & SERVICE

**EDAC INC** TORONTO, ONTARIO CANADA

THESE DRAWINGS AND SPECIFICATIONS ARE THE PROPERTY OF EDAC INC.,AND SHALL NOT BE REPRODUCED, OR COPIED OR USED AS THE BASIS FOR THE MANUFACTURE OR SALE OF APPARATUS WITHOUT WRITTEN PERMISSION.

| ACAD REFERENCE NO. | 837 ENG MASTER   |  |  |
|--------------------|------------------|--|--|
| DRAWN: J.LEE       | DATE: OCT. 06/09 |  |  |
| CHECKED:           | DATE:            |  |  |
| SCALE: NTS         | SHEET 1 OF 2     |  |  |
| DRAWING NUMBER     | ISSUE            |  |  |
| 837 Assembly       | 1                |  |  |

**See Accompa