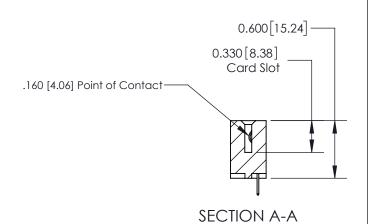

## **Contact Detail**

524-P.C. Tail .018 Sq.(0.46 Sq.) - Tail LG=.175(4.45) .156 [3.96] Contact Spacing x .200 [5.08] Row Spacing

Thick P.C. Board

0.370 [9.40]

-3.090 78.49 2.494 [63.35] 2.348 [59.64] Card Slot Accepts .054 [1.37] to .070 [1.78]