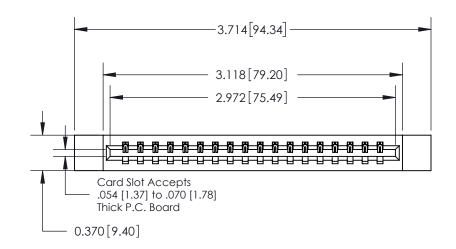

ISSUE NUMBER

ORIGINAL

837/887 Series High Temp Card Edge Connector Part Number: 837-018-540-112

YOUR CONNECTION TO QUALITY & SERVICE

**EDAC INC** TORONTO, ONTARIO CANADA

THESE DRAWINGS AND SPECIFICATIONS ARE THE PROPERTY OF EDAC INC.,AND SHALL NOT BE REPRODUCED, OR COPIED OR USED AS THE BASIS FOR THE MANUFACTURE OR SALE OF APPARATUS WITHOUT WRITTEN PERMISSION.