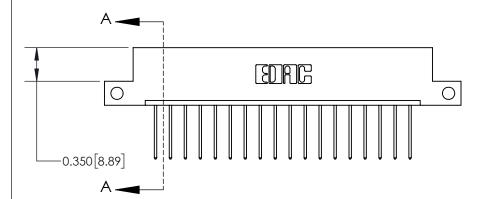

**Mounting Option** 

12-.128 (3.25) Dia. Side Mounting Holes

## **Contact Detail**

540-Wire Wrap .025 Sq.(0.64 Sq.) - Tail LG=.560(14.22) .156 [3.96] Contact Spacing x .200 [5.08] Row Spacing





THIS IS A C.A.D. GENERATED DRAWING DO NOT MAKE MANUAL REVISIONS TO MASTER.



ISSUE NUMBER

ORIGINAL



837/887 Series High Temp Card Edge Connector Part Number: 837-018-540-112

YOUR CONNECTION TO QUALITY & SERVICE

**EDAC INC** TORONTO, ONTARIO CANADA

THESE DRAWINGS AND SPECIFICATIONS ARE THE PROPERTY OF EDAC INC.,AND SHALL NOT BE REPRODUCED, OR COPIED OR USED AS THE BASIS FOR THE MANUFACTURE OR SALE OF APPARATUS WITHOUT WRITTEN PERMISSION.

| ACAD REFERENCE NO. 837 ENG MASTI |                  |  |  |
|----------------------------------|------------------|--|--|
| DRAWN: J.LEE                     | DATE: OCT. 06/09 |  |  |
| CHECKED:                         | DATE:            |  |  |
| SCALE: NTS                       | SHEET 1 OF 2     |  |  |
| DRAWING NUMBER                   | IS