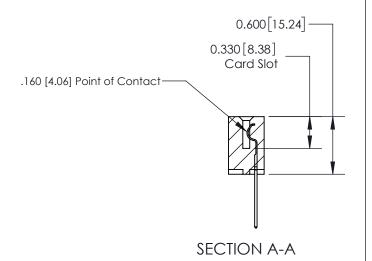

**See Accompanying Page for:** 

**Contact Bend Details** 

ISSUE NUMBER

ORIGINAL

1

| 837/887 Series High Temp Card Edge Connector<br>Contact Bend Detail |                                                                                                                                    | ACAD REFERENCE NO. | 837 ENG MASTER   |               |
|---------------------------------------------------------------------|------------------------------------------------------------------------------------------------------------------------------------|--------------------|------------------|---------------|
|                                                                     |                                                                                                                                    | DRAWN: J.LEE       | DATE: OCT. 06/09 |               |
|                                                                     |                                                                                                                                    | CHECKED:           | DATE:            |               |
| EDAC INC                                                            | THESE DRAWINGS AND SPECIFICATIONS ARE THE PROPERTY OF EDAC INC.,AND SHALL NOT BE REPRODUCED,OR COPIED OR USED AS THE BASIS FOR THE | SCALE: NTS         | SHEET            | 2 <b>OF</b> 2 |
| TORONTO, ONTARIO CANADA                                             |                                                                                                                                    | DRAWING NUMBER     | •                | ISSUE         |
| YOUR CONNECTION TO QUALITY & SERVICE                                | MANUFACTURE OR SALE OF APPARATUS WITHOUT WRITTEN PERMISSION.                                                                       | 837 Assembly       |                  | 1             |