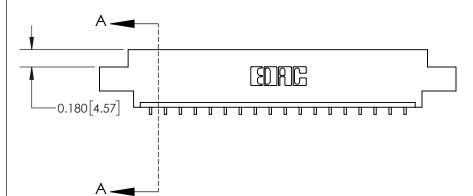

**SECTION A-A** 

ISSUE NUMBER

ORIGINAL

1

| 837/887 Series High Temp Card Edge Connector<br>Contact Bend Detail |                                                                                | ACAD REFERENCE NO. | 837 ENG MASTER   |               |
|---------------------------------------------------------------------|--------------------------------------------------------------------------------|--------------------|------------------|---------------|
|                                                                     |                                                                                | DRAWN: J.LEE       | DATE: OCT. 06/09 |               |
|                                                                     |                                                                                | CHECKED:           | DATE:            |               |
| EDAC INC                                                            | O, ONTARIO ARE THE PROPERTY OF EDAC INC.,AND SHALL NOT BE REPRODUCED,OR COPIED | SCALE: NTS         | SHEET            | 2 <b>OF</b> 2 |
| TORONTO, ONTARIO CANADA                                             |                                                                                | DRAWING NUMBER     | •                | ISSUE         |
| MANUFACTURE OR SALE OF APP                                          | MANUFACTURE OR SALE OF APPARATUS WITHOUT WRITTEN PERMISSION.                   | 837 Assembly       |                  | 1             |