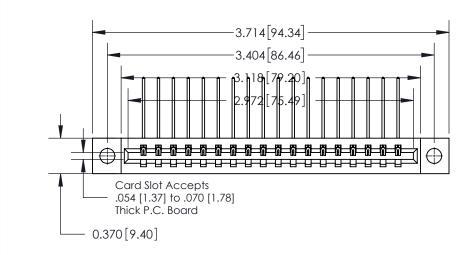

**Mounting Option** 

04-.156 (3.96) Dia. Mounting Holes

0.600 [15.24] 0.330[8.38] Card Slot .160 [4.06] Point of Contact-

**See Accompanying Page for:** 

**Contact Bend Details** 

| 837/887 Series High Temp Card Edge Connector |
|----------------------------------------------|
| Part Number: 837-018-559-604                 |