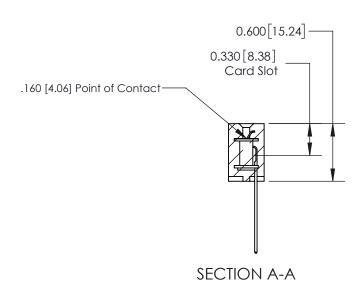

ISSUE NUMBER

ORIGINAL

1

| 837/887 Series High Temp Card Edge Connector<br>Contact Bend Detail |                                                                                                                                                               | ACAD REFERENCE NO. | 837 ENG MASTER   |       |
|---------------------------------------------------------------------|---------------------------------------------------------------------------------------------------------------------------------------------------------------|--------------------|------------------|-------|
|                                                                     |                                                                                                                                                               | DRAWN: J.LEE       | DATE: OCT. 06/09 |       |
|                                                                     |                                                                                                                                                               | CHECKED:           | DATE:            |       |
| EDAC INC THESE DRAWINGS AND SPECIFICATIONS                          | SCALE: NTS                                                                                                                                                    | SHEET              | 2 <b>OF</b> 2    |       |
| TORONTO, ONTARIO                                                    | TORONTO, ONTARIO  CANADA  TORONTO, ONTARIO  CANADA  TORONTO, ONTARIO  CANADA  TORONTO, ONTARIO  OR USED AS THE BASIS FOR THE MANUFACTURE OR SALE OF APPARATUS | DRAWING NUMBER     | •                | ISSUE |
| YOUR CONNECTION TO QUALITY & SERVICE                                |                                                                                                                                                               | 837 Assembly       |                  | 1     |