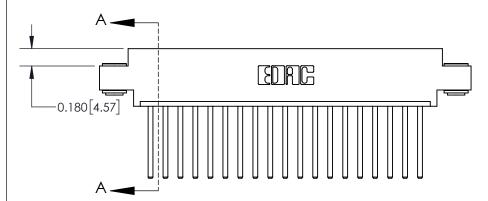

**Mounting Option** 

03-.116 (2.95) I.D. Floating Eyelets

## **Contact Detail**

544-Wire Wrap .050x.025(1.27x0.64) - Tail LG=.750(19.05)

.156 [3.96] Contact Spacing x .200 [5.08] Row Spacing

THIS IS A C.A.D. GENERATED DRAWING DO NOT MAKE MANUAL REVISIONS TO MASTER.

## **See Accompanying Page for:**

**Contact Bend Details** 

837/887 Series High Temp Card Edge Connector Part Number: 837-019-544-603

YOUR CONNECTION TO QUALITY & SERVICE

**EDAC INC** TORONTO, ONTARIO CANADA