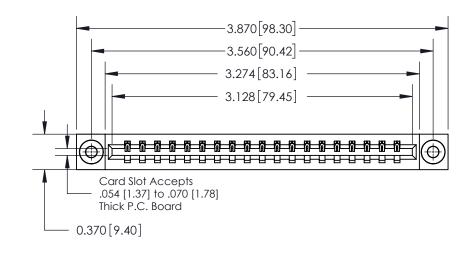

## **Contact Detail**

544-Wire Wrap .050x.025(1.27x0.64) - Tail LG=.750(19.05)

.156 [3.96] Contact Spacing x .200 [5.08] Row Spacing

THIS IS A C.A.D. GENERATED DRAWING DO NOT MAKE MANUAL REVISIONS TO MASTER.

## **See Accompanying Page for:**

**Contact Bend Details** 

837/887 Series High Temp Card Edge Connector Part Number: 837-019-544-603

YOUR CONNECTION TO QUALITY & SERVICE

**EDAC INC** TORONTO, ONTARIO CANADA