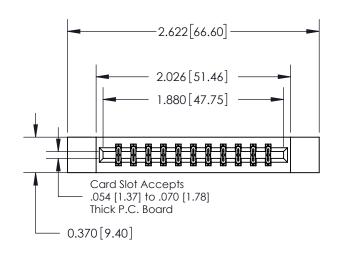

ISSUE NUMBER

ORIGINAL

|                              | 0.600[15.24] |
|------------------------------|--------------|
| .160 [4.06] Point of Contact | Card Slot    |
|                              |              |