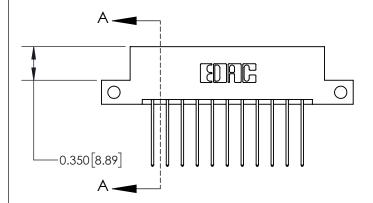

**Mounting Option** 

12-.128 (3.25) Dia. Side Mounting Holes

## **Contact Detail**

542-Wire Wrap .025 Sq.(0.64 Sq.) - Tail LG=.645(16.38) .156 [3.96] Contact Spacing x .200 [5.08] Row Spacing





**See Accompanying Page for:** 

**Contact Bend Details** 

THIS IS A C.A.D. GENERATED DRAWING DO NOT MAKE MANUAL REVISIONS TO MASTER.



ISSUE NUMBER

ORIGINAL

|                              | 0.600[15.24] |
|------------------------------|--------------|
| .160 [4.06] Point of Contact | Card Slot    |
|                              |              |

837/887 Series High Temp Card Edge Connector Part Number: 837-022-542-212

YOUR CONNECTION TO QUALITY & SERVICE

**EDAC INC** TORONTO, ONTARIO CANADA

THESE DRAWINGS AND SPECIFICATIONS ARE THE PROPERTY OF EDAC INC.,AND SHALL NOT BE REPRODUCED, OR COPIED OR USED AS THE BASIS FOR THE MANUFACTURE OR SALE OF APPARATUS WITHOUT WRITTEN PERMISSION.

| ACAD REFERENCE NO. | 837 ENG MASTER   |  |  |
|--------------------|------------------|--|--|
|