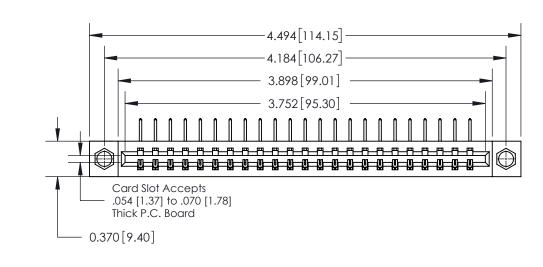

**Mounting Option** 

08-#4-40 Unified Threaded Inserts

**See Accompanying Page for:** 

**Contact Bend Details** 

837/887 Series High Temp Card Edge Connector Part Number: 837-023-558-108

**EDAC INC** TORONTO, ONTARIO CANADA

THESE DRAWINGS AND SPECIFICATIONS ARE THE PROPERTY OF EDAC INC.,AND SHALL NOT BE REPRODUCED, OR COPIED OR USED AS THE BASIS FOR THE MANUFACTURE OR SALE OF APPARATUS WITHOUT WRITTEN PERMISSION.

| ACAD REFERENCE NO. | 837 ENG MASTER   |  |  |
|--------------------|------------------|--|--|
| DRAWN: J.LEE       | DATE: OCT. 06/09 |  |  |
| CHECKED:           | DATE:            |  |  |
| SCALE: NTS         | SHEET 1 OF 2     |  |  |
| DRAWING NUMBER     | ISSUE            |  |  |
| 837 Assembly       | 1                |  |  |