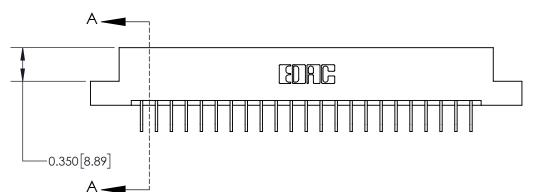

**See Accompanying Page for:** 

**Contact Bend Details** 

837/887 Series High Temp Card Edge Connector Part Number: 837-023-558-108

**EDAC INC** TORONTO, ONTARIO CANADA

THESE DRAWINGS AND SPECIFICATIONS ARE THE PROPERTY OF EDAC INC.,AND SHALL NOT BE REPRODUCED, OR COPIED OR USED AS THE BASIS FOR THE MANUFACTURE OR SALE OF APPARATUS WITHOUT WRITTEN PERMISSION.

| ACAD REFERENCE NO. | 837 ENG MASTER   |  |  |
|--------------------|------------------|--|--|
| DRAWN: J.LEE       | DATE: OCT. 06/09 |  |  |
| CHECKED:           | DATE:            |  |  |
| SCALE: NTS         | SHEET 1 OF 2     |  |  |
| DRAWING NUMBER     | ISSUE            |  |  |
| 837 Assembly       | 1                |  |  |