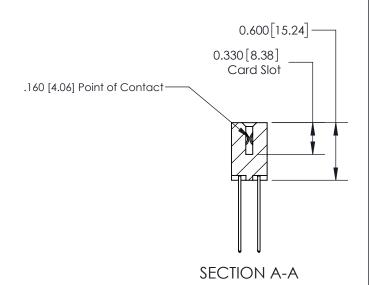

837 FNG MASTER

ACAD REFERENCE NO.

**See Accompanying Page for:** 

**Contact Bend Details** 

ISSUE NUMBER

ORIGINAL

1

| 837/887 Series High Temp Card Edge Connector<br>Contact Bend Detail |                                                                                                                                                                                                 | ACAD REFERENCE NO. | 837 ENG          | 3 MASTER      |
|---------------------------------------------------------------------|-------------------------------------------------------------------------------------------------------------------------------------------------------------------------------------------------|--------------------|------------------|---------------|
|                                                                     |                                                                                                                                                                                                 | DRAWN: J.LEE       | DATE: OCT. 06/09 |               |
|                                                                     |                                                                                                                                                                                                 | CHECKED:           | DATE:            |               |
| EDAC INC                                                            | THESE DRAWINGS AND SPECIFICATIONS ARE THE PROPERTY OF EDAC INC.,AND SHALL NOT BE REPRODUCED,OR COPIED OR USED AS THE BASIS FOR THE MANUFACTURE OR SALE OF APPARATUS WITHOUT WRITTEN PERMISSION. | SCALE: NTS         | SHEET            | 2 <b>OF</b> 2 |
| TORONTO, ONTARIO CANADA                                             |                                                                                                                                                                                                 | DRAWING NUMBER     | •                | ISSUE         |
| YOUR CONNECTION TO QUALITY & SERVICE                                |                                                                                                                                                                                                 | 837 Assembly       |                  | 1             |