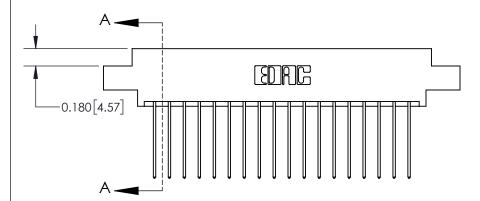

837 FNG MASTER

ACAD REFERENCE NO.

**See Accompanying Page for:** 

**Contact Bend Details** 

ISSUE NUMBER

ORIGINAL

1

| 837/887 Series High Temp Card Edge Connector<br>Contact Bend Detail |                                                                                                                                                                                                 | ACAD REFERENCE NO. | 837 ENG          | 3 MASTER      |
|---------------------------------------------------------------------|-------------------------------------------------------------------------------------------------------------------------------------------------------------------------------------------------|--------------------|------------------|---------------|
|                                                                     |                                                                                                                                                                                                 | DRAWN: J.LEE       | DATE: OCT. 06/09 |               |
|                                                                     |                                                                                                                                                                                                 | CHECKED:           | DATE:            |               |
| EDAC INC                                                            | THESE DRAWINGS AND SPECIFICATIONS ARE THE PROPERTY OF EDAC INC.,AND SHALL NOT BE REPRODUCED,OR COPIED OR USED AS THE BASIS FOR THE MANUFACTURE OR SALE OF APPARATUS WITHOUT WRITTEN PERMISSION. | SCALE: NTS         | SHEET            | 2 <b>OF</b> 2 |
| TORONTO, ONTARIO CANADA                                             |                                                                                                                                                                                                 | DRAWING NUMBER     | •                | ISSUE         |
| YOUR CONNECTION TO QUALITY & SERVICE                                |                                                                                                                                                                                                 | 837 Assembly       |                  | 1             |