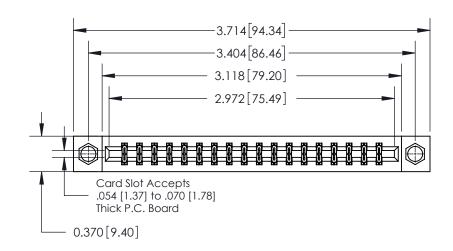

ISSUE NUMBER

ORIGINAL

837/887 Series High Temp Card Edge Connector Part Number: 837-036-541-807

YOUR CONNECTION TO QUALITY & SERVICE

**EDAC INC** TORONTO, ONTARIO CANADA

THESE DRAWINGS AND SPECIFICATIONS ARE THE PROPERTY OF EDAC INC.,AND SHALL NOT BE REPRODUCED, OR COPIED OR USED AS THE BASIS FOR THE MANUFACTURE OR SALE OF APPARATUS WITHOUT WRITTEN PERMISSION.