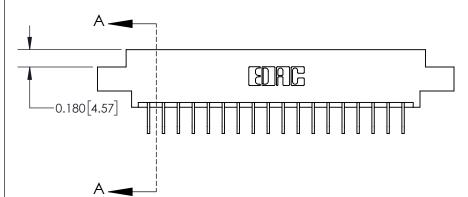

837/887 Series High Temp Card Edge Connector Part Number: 837-036-558-808

YOUR CONNECTION TO QUALITY & SERVICE

**EDAC INC** TORONTO, ONTARIO CANADA

THESE DRAWINGS AND SPECIFICATIONS ARE THE PROPERTY OF EDAC INC.,AND SHALL NOT BE REPRODUCED, OR COPIED OR USED AS THE BASIS FOR THE MANUFACTURE OR SALE OF APPARATUS WITHOUT WRITTEN PERMISSION.