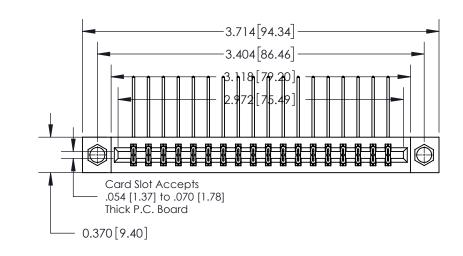

837/887 Series High Temp Card Edge Connector Part Number: 837-036-558-808

YOUR CONNECTION TO QUALITY & SERVICE

**EDAC INC** TORONTO, ONTARIO CANADA

THESE DRAWINGS AND SPECIFICATIONS ARE THE PROPERTY OF EDAC INC.,AND SHALL NOT BE REPRODUCED, OR COPIED OR USED AS THE BASIS FOR THE MANUFACTURE OR SALE OF APPARATUS WITHOUT WRITTEN PERMISSION.

**Mounting Option** 

08-#4-40 Unified Threaded Inserts