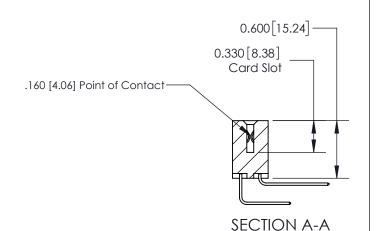

## **Contact Detail**

558-90 Degree Bend (Code 541 Contacts)

.156 [3.96] Contact Spacing x .200 [5.08] Row Spacing

THIS IS A C.A.D. GENERATED DRAWING DO NOT MAKE MANUAL REVISIONS TO MASTER.

ISSUE NUMBER

ORIGINAL

007 5110 111675

ACAD DEFEDENCE NO

**See Accompanying Page for:** 

**Contact Bend Details** 

ISSUE NUMBER

ORIGINAL

1

| 837/887 Series High Temp Card Edge Connector<br>Contact Bend Detail |                                                                                                                                    | ACAD REFERENCE NO. | 837 ENG MASTER   |               |
|---------------------------------------------------------------------|------------------------------------------------------------------------------------------------------------------------------------|--------------------|------------------|---------------|
|                                                                     |                                                                                                                                    | DRAWN: J.LEE       | DATE: OCT. 06/09 |               |
|                                                                     |                                                                                                                                    | CHECKED:           | DATE:            |               |
| EDAC INC                                                            | THESE DRAWINGS AND SPECIFICATIONS ARE THE PROPERTY OF EDAC INC.,AND SHALL NOT BE REPRODUCED,OR COPIED OR USED AS THE BASIS FOR THE | SCALE: NTS         | SHEET            | 2 <b>OF</b> 2 |
| TORONTO, ONTARIO CANADA                                             |                                                                                                                                    | DRAWING NUMBER     | •                | ISSUE         |
| YOUR CONNECTION TO QUALITY & SERVICE                                | MANUFACTURE OR SALE OF APPARATUS WITHOUT WRITTEN PERMISSION.                                                                       | 837 Assembly       |                  | 1             |