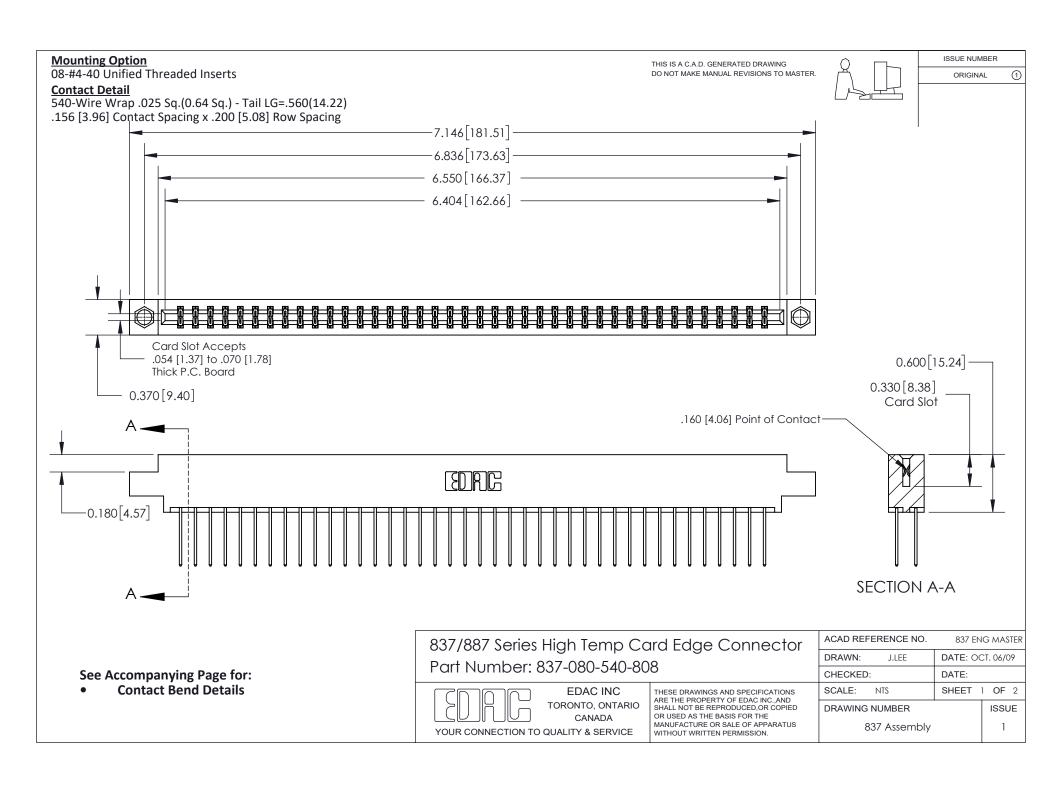

ISSUE NUMBER

ORIGINAL

1

| 837/887 Series High Temp Card Edge Connector<br>Contact Bend Detail |                                                                                                                                                                                                   | ACAD REFERENCE NO. 837 EN |                  | 3 MASTER      |
|---------------------------------------------------------------------|---------------------------------------------------------------------------------------------------------------------------------------------------------------------------------------------------|---------------------------|------------------|---------------|
|                                                                     |                                                                                                                                                                                                   | DRAWN: J.LEE              | DATE: OCT. 06/09 |               |
|                                                                     |                                                                                                                                                                                                   | CHECKED:                  | DATE:            |               |
| TORONTO, ONTARIO                                                    | THESE DRAWINGS AND SPECIFICATIONS ARE THE PROPERTY OF EDAC INC., AND SHALL NOT BE REPRODUCED, OR COPIED OR USED AS THE BASIS FOR THE MANUFACTURE OR SALE OF APPARATUS WITHOUT WRITTEN PERMISSION. | SCALE: NTS                | SHEET            | 2 <b>OF</b> 2 |
|                                                                     |                                                                                                                                                                                                   | DRAWING NUMBER            | •                | ISSUE         |
| YOUR CONNECTION TO QUALITY & SERVICE                                |                                                                                                                                                                                                   | 837 Assembly              |                  | 1             |