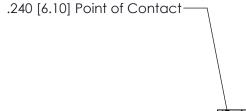

## **Contact Detail**

524-P.C. Tail .018 Sq.(0.46 Sq.) - Tail LG=.185(4.70) .100 [2.54] Contact Spacing x .200 [5.08] Row Spacing