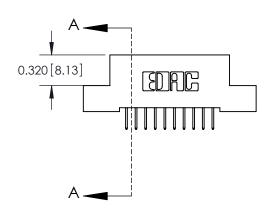

**SECTION A-A** 

842 Assembly

THIS IS A C.A.D. GENERATED DRAWING DO NOT MAKE MANUAL REVISIONS TO MASTER

ORIGINAL (1)

| 842/892 Series High Temp Card Edge Connector<br>Contact Bend Detail |                                                                                                 | ACAD REFERENCE NO. 842 ENG MASTER |             |                  |        |
|---------------------------------------------------------------------|-------------------------------------------------------------------------------------------------|-----------------------------------|-------------|------------------|--------|
|                                                                     |                                                                                                 | DRAWN:                            | J.LEE       | DATE: OCT. 06/09 |        |
|                                                                     |                                                                                                 | CHECKED:                          |             | DATE:            |        |
| EDAC INC                                                            | THESE DRAWINGS AND SPECIFICATIONS ARE THE PROPERTY OF EDAC INCAND                               | SCALE:                            | NTS         | SHEET :          | 2 OF 3 |
| TORONTO, ONTARIO                                                    | SHALL NOT BE REPRODUCED,OR COPIED OR USED AS THE BASIS FOR THE MANUFACTURE OR SALE OF APPARATUS | DRAWING                           | NUMBER      |                  | ISSUE  |
| YOUR CONNECTION TO QUALITY & SERVICE                                |                                                                                                 | 8                                 | 42 Assembly |                  | 1      |