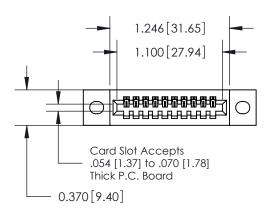

## **See Accompanying Pages for:**

- **Contact Bend Details**
- **Mounting Options**

842/892 Series High Temp Card Edge Connector Part Number: 842-010-524-102

YOUR CONNECTION TO QUALITY & SERVICE

842 ENG MASTER J.LEE DATE: OCT. 06/09 SHEET 1 OF 3 NTS