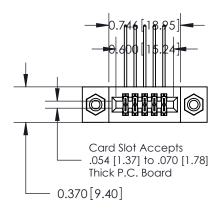

## **See Accompanying Pages for:**

- **Contact Bend Details**
- **Mounting Options**

.240 [6.10] Point of Contact-

YOUR CONNECTION TO QUALITY & SERVICE

Part Number: 842-010-558-208

J.LEE DATE: OCT. 06/09 NTS SHEET 1 OF 3