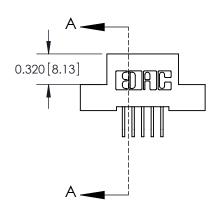

842 Assembly

SECTION A-A

842 ENG MASTER

THIS IS A C.A.D. GENERATED DRAWING DO NOT MAKE MANUAL REVISIONS TO MASTER

ORIGINAL (1)

| 842/892 Series High Temp Card Edge Connector<br>Contact Bend Detail |                                                                                                 | ACAD REFERENCE NO. 842 ENG MASTER |             |                  |        |
|---------------------------------------------------------------------|-------------------------------------------------------------------------------------------------|-----------------------------------|-------------|------------------|--------|
|                                                                     |                                                                                                 | DRAWN:                            | J.LEE       | DATE: OCT. 06/09 |        |
|                                                                     |                                                                                                 | CHECKED:                          |             | DATE:            |        |
| EDAC INC                                                            | THESE DRAWINGS AND SPECIFICATIONS ARE THE PROPERTY OF EDAC INCAND                               | SCALE:                            | NTS         | SHEET :          | 2 OF 3 |
| TORONTO, ONTARIO                                                    | SHALL NOT BE REPRODUCED,OR COPIED OR USED AS THE BASIS FOR THE MANUFACTURE OR SALE OF APPARATUS | DRAWING                           | NUMBER      |                  | ISSUE  |
| YOUR CONNECTION TO QUALITY & SERVICE                                |                                                                                                 | 8                                 | 42 Assembly |                  | 1      |