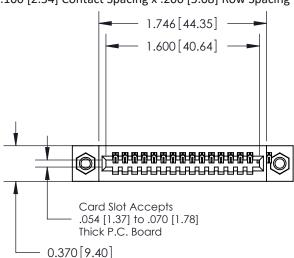

.240 [6.10] Point of Contact-

| 842/892 Series High Temp Card Edge Connector |
|----------------------------------------------|
| Part Number: 842-017-520-107                 |

YOUR CONNECTION TO QUALITY & SERVICE