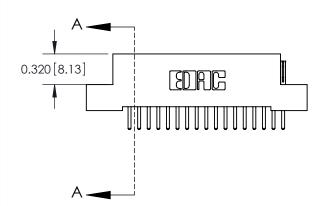

.240 [6.10] Point of Contact-

| 842/892 Series High Temp Card Edge Connector |
|----------------------------------------------|
| Part Number: 842-017-520-107                 |

YOUR CONNECTION TO QUALITY & SERVICE