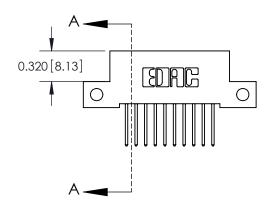

**Mounting Option** 

12-.128 (3.25) Dia. Side Mounting Holes

## **Contact Detail**

523-P.C. Tail .025 Sq.(0.64 Sq.) - Tail LG=.400(10.16) .100 [2.54] Contact Spacing x .200 [5.08] Row Spacing





## **See Accompanying Pages for:**

- **Contact Bend Details**
- **Mounting Options**



.240 [6.10] Point of Contact-



| 842/892 Series High Temp Card Edge Connector |
|----------------------------------------------|
| Part Number: 842-020-523-212                 |



| ACAD REFERENCE NO. 842 ENG MASTER |                  |  |  |
|-----------------------------------|------------------|--|--|
| DRAWN: J.LEE                      | DATE: OCT. 06/09 |  |  |
| CHECKED:                          | DATE:            |  |  |
| SCALE: NTS                        | SHEET 1 OF 3     |  |  |
| DRAWING NUMBER                    | ISSUE            |  |  |

842 Assembly

THIS IS A C.A.D. GENERATED DRAWING DO NOT MAKE MANUAL REVISIONS TO MASTER.

ISSUE NUMBER

ORIGINAL

1



| 842/892 Series High Temp C