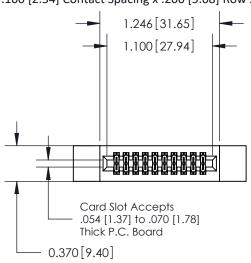

## **See Accompanying Pages for:**

- **Contact Bend Details**
- **Mounting Options**

.240 [6.10] Point of Contact-

| 842/892 Series High Temp Card Edge Connector |
|----------------------------------------------|
| Part Number: 842-020-523-212                 |