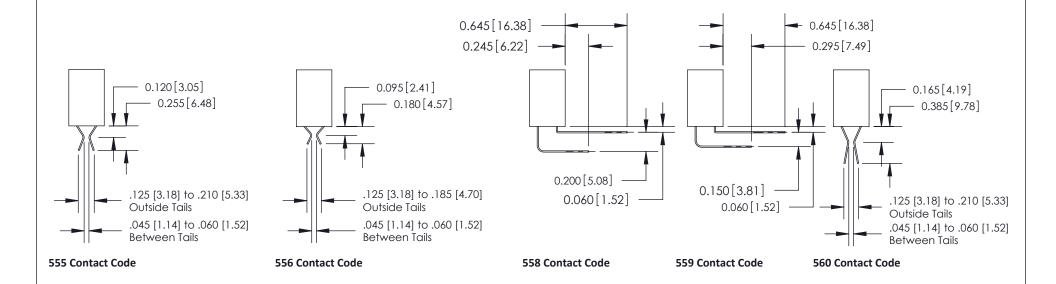

## **Contact Detail**

523-P.C. Tail .025 Sq.(0.64 Sq.) - Tail LG=.400(10.16) .100 [2.54] Contact Spacing x .200 [5.08] Row Spacing