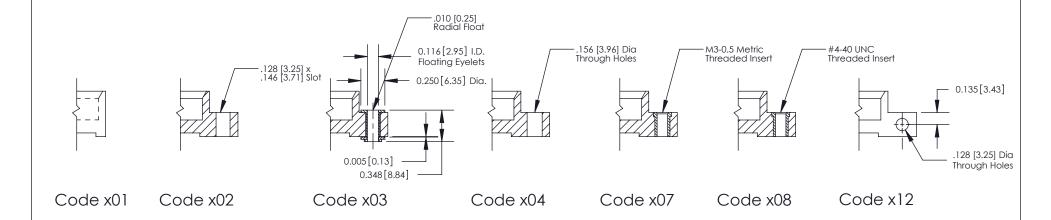

THIS IS A C.A.D. GENERATED DRAWING DO NOT MAKE MANUAL REVISIONS TO MASTER

SSUE NUMBER

DRIGINAL

1

| 842/892 Series High Temp Card Edge Connector<br>Mounting Options |                                                                                                  | ACAD REFERENCE NO. 842 ENG MASTER |             |         |           |
|------------------------------------------------------------------|--------------------------------------------------------------------------------------------------|-----------------------------------|-------------|---------|-----------|
|                                                                  |                                                                                                  | DRAWN:                            | J.LEE       | DATE: O | CT. 06/09 |
|                                                                  |                                                                                                  | CHECKED:                          |             | DATE:   |           |
|                                                                  | THESE DRAWINGS AND SPECIFICATIONS                                                                | SCALE:                            | NTS         | SHEET ; | 3 OF 3    |
| I   S   I   G   TORONTO, ONTARIO                                 | ARE THE PROPERTY OF EDAC INC.,AND SHALL NOT BE REPRODUCED,OR COPIED OR USED AS THE BASIS FOR THE | DRAWING                           | NUMBER      |         | ISSUE     |
| YOUR CONNECTION TO QUALITY & SERVICE                             | MANUFACTURE OR SALE OF APPARATUS                                                                 | 8                                 | 42 Assembly |         | 1         |