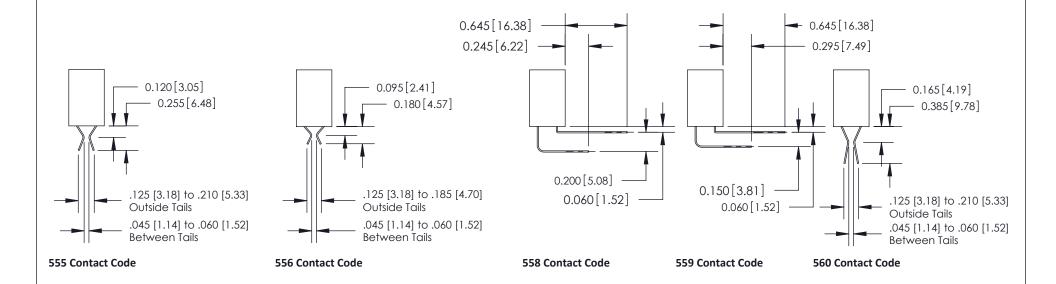

## **Contact Detail**

542-Wire Wrap .025 Sq.(0.64 Sq.) - Tail LG=.655(16.64) .100 [2.54] Contact Spacing x .200 [5.08] Row Spacing

**See Accompanying Pages for:** 

- **Contact Bend Details**
- **Mounting Options**