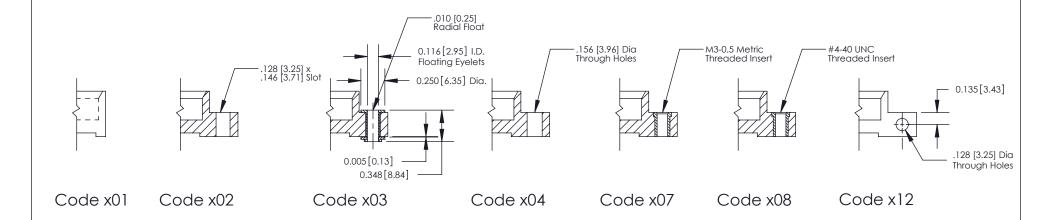

**Mounting Option** 

07-M3-0.5 Metric Threaded Inserts

THIS IS A C.A.D. GENERATED DRAWING DO NOT MAKE MANUAL REVISIONS TO MASTER

SSUE NUMBER

DRIGINAL

1

| 842/892 Series High Temp Card Edge Connector<br>Mounting Options |                                                                                                  | ACAD REFERENCE NO. 842 ENG MASTER |             |         |           |
|------------------------------------------------------------------|--------------------------------------------------------------------------------------------------|-----------------------------------|-------------|---------|-----------|
|                                                                  |                                                                                                  | DRAWN:                            | J.LEE       | DATE: O | CT. 06/09 |
|                                                                  |                                                                                                  | CHECKED:                          |             | DATE:   |           |
| EDAC INC THESE DRAWINGS AND SPECIFICATIONS                       | SCALE:                                                                                           | NTS                               | SHEET ;     | 3 OF 3  |           |
| I   S   I   G   TORONTO, ONTARIO                                 | ARE THE PROPERTY OF EDAC INC.,AND SHALL NOT BE REPRODUCED,OR COPIED OR USED AS THE BASIS FOR THE | DRAWING                           | NUMBER      |         | ISSUE     |
| YOUR CONNECTION TO QUALITY & SERVICE                             | MANUFACTURE OR SALE OF APPARATUS                                                                 |                                   | 42 Assembly |         | 1         |