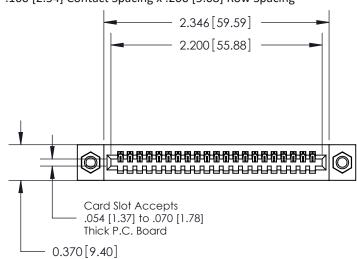

## **Contact Detail**

542-Wire Wrap .025 Sq.(0.64 Sq.) - Tail LG=.655(16.64) .100 [2.54] Contact Spacing x .200 [5.08] Row Spacing

**See Accompanying Pages for:** 

- **Contact Bend Details**
- **Mounting Options**

.240 [6.10] Point of Contact-

842/892 Series High Temp Card Edge Connector Part Number: 842-021-542-107

| ACAD REFERENCE NO. 842 ENG MASTER |                  |  |  |  |
|-----------------------------------|------------------|--|--|--|
| DRAWN: J.LEE                      | DATE: OCT. 06/09 |  |  |  |
| CHECKED:                          | DATE:            |  |  |  |
| SCALE: NTS                        | SHEET 1 OF 3     |  |  |  |
| DRAWING NUMBER                    | ISSUE            |  |  |  |