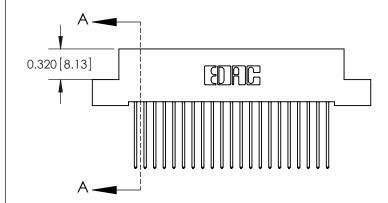

**SECTION A-A** 

842 Assembly

THIS IS A C.A.D. GENERATED DRAWING DO NOT MAKE MANUAL REVISIONS TO MASTER.

ISSUE NUMBER

ORIGINAL

1

| 842/892 Series High Temp Card Edge Connector<br>Contact Bend Detail |                                                                                                                                              | ACAD REFERENCE NO. 842 ENG MASTER |          |                         |  |
|---------------------------------------------------------------------|----------------------------------------------------------------------------------------------------------------------------------------------|-----------------------------------|----------|-------------------------|--|
|                                                                     |                                                                                                                                              | DRAWN: J.LEE                      | DATE: OC | DATE: <b>OCT. 06/09</b> |  |
|                                                                     |                                                                                                                                              | CHECKED:                          | DATE:    | DATE:                   |  |
| EDAC INC                                                            | THESE DRAWINGS AND SPECIFICATIONS<br>ARE THE PROPERTY OF EDAC INC. AND<br>SHALL NOT BE REPRODUCED, OR COPIED<br>OR USED AS THE BASIS FOR THE | SCALE: NTS                        | SHEET    | 2 OF 3                  |  |
| TORONTO, ONTARIO                                                    |                                                                                                                                              | DRAWING NUMBER                    | •        | ISSUE                   |  |
| YOUR CONNECTION TO QUALITY & SERVICE                                | MANUFACTURE OR SALE OF APPARATUS                                                                                                             | 842 Assemb                        | ly       | 1                       |  |