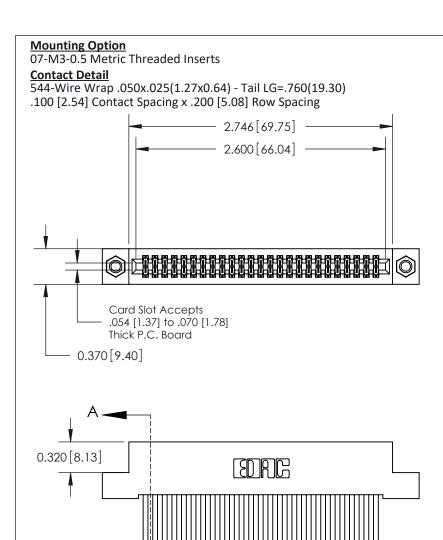

.240 [6.10] Point of Contact-

842/892 Series High Temp Card Edge Connector Part Number: 842-050-544-207

YOUR CONNECTION TO QUALITY & SERVICE

CANADA

SHEET 1 OF 3 842 Assembly

842 ENG MASTER

DATE: OCT. 06/09

SECTION A-A

J.LEE

**See Accompanying Pages for:** 

- **Contact Bend Details**
- **Mounting Options**

THIS IS A C.A.D. GENERATED DRAWING DO NOT MAKE MANUAL REVISIONS TO MASTER

ORIGINAL (1)

| 842/892 Series High Temp Card Edge Connector<br>Contact Bend Detail |                                                                                                  | ACAD REFERENCE NO. 842 ENG MASTER |             |                  |        |
|---------------------------------------------------------------------|--------------------------------------------------------------------------------------------------|-----------------------------------|-------------|------------------|--------|
|                                                                     |                                                                                                  | DRAWN:                            | J.LEE       | DATE: OCT. 06/09 |        |
|                                                                     |                                                                                                  | CHECKED:                          |             | DATE:            |        |
| EDAC INC                                                            | THESE DRAWINGS AND SPECIFICATIONS ARE THE PROPERTY OF EDAC INCAND                                | SCALE:                            | NTS         | SHEET :          | 2 OF 3 |
| TORONTO, ONTARIO                                                    | SHALL NOT BE REPRODUCED, OR COPIED OR USED AS THE BASIS FOR THE MANUFACTURE OR SALE OF APPARATUS | DRAWING                           | NUMBER      |                  | ISSUE  |
| YOUR CONNECTION TO QUALITY & SERVICE                                |                                                                                                  | 8                                 | 42 Assembly |                  | 1      |