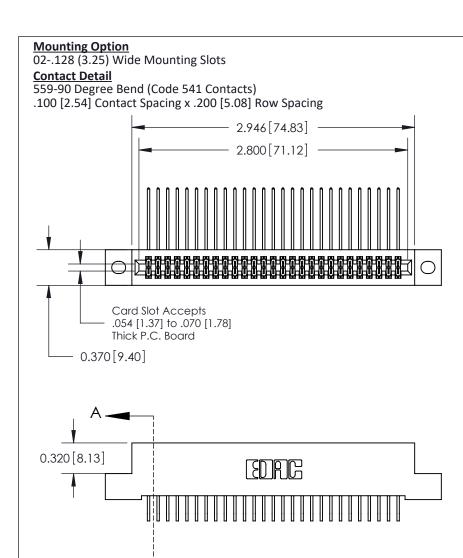

## **See Accompanying Pages for:**

- **Contact Bend Details**
- **Mounting Options**

842/892 Series High Temp Card Edge Connector Part Number: 842-054-559-202

| ACAD REFERENCE NO | . 842 ENG MASTER |  |  |  |
|-------------------|------------------|--|--|--|
| DRAWN: J.LEE      | DATE: OCT. 06/09 |  |  |  |
| CHECKED:          | DATE:            |  |  |  |
| SCALE: NTS        | SHEET 1 OF 3     |  |  |  |
| DRAWING NUMBER    | ISSUE            |  |  |  |

842 Assembly

THIS IS A C.A.D. GENERATED DRAWING DO NOT MAKE MANUAL REVISIONS TO MASTER

ORIGINAL (1)

| 842/892 Series High Temp Card Edge Connector<br>Contact Bend Detail |                                                                   | ACAD REFERENCE NO. 842 ENG MASTER |             |                         |        |
|---------------------------------------------------------------------|-------------------------------------------------------------------|-----------------------------------|-------------|-------------------------|--------|
|                                                                     |                                                                   | DRAWN:                            | J.LEE       | DATE: <b>OCT. 06/09</b> |        |
|                                                                     |                                                                   | CHECKE                            | ):          | DATE:                   |        |
| EDAC INC                                                            | THESE DRAWINGS AND SPECIFICATIONS ARE THE PROPERTY OF EDAC INCAND | SCALE:                            | NTS         | SHEET :                 | 2 OF 3 |
| TORONTO, ONTARIO                                                    | SHALL NOT BE REPRODUCED, OR COPIED OR USED AS THE BASIS FOR THE   | DRAWING                           | NUMBER      |                         | ISSUE  |
| YOUR CONNECTION TO QUALITY & SERVICE                                | MANUFACTURE OR SALE OF APPARATUS WITHOUT WRITTEN PERMISSION.      | 8                                 | 42 Assembly |                         | 1      |