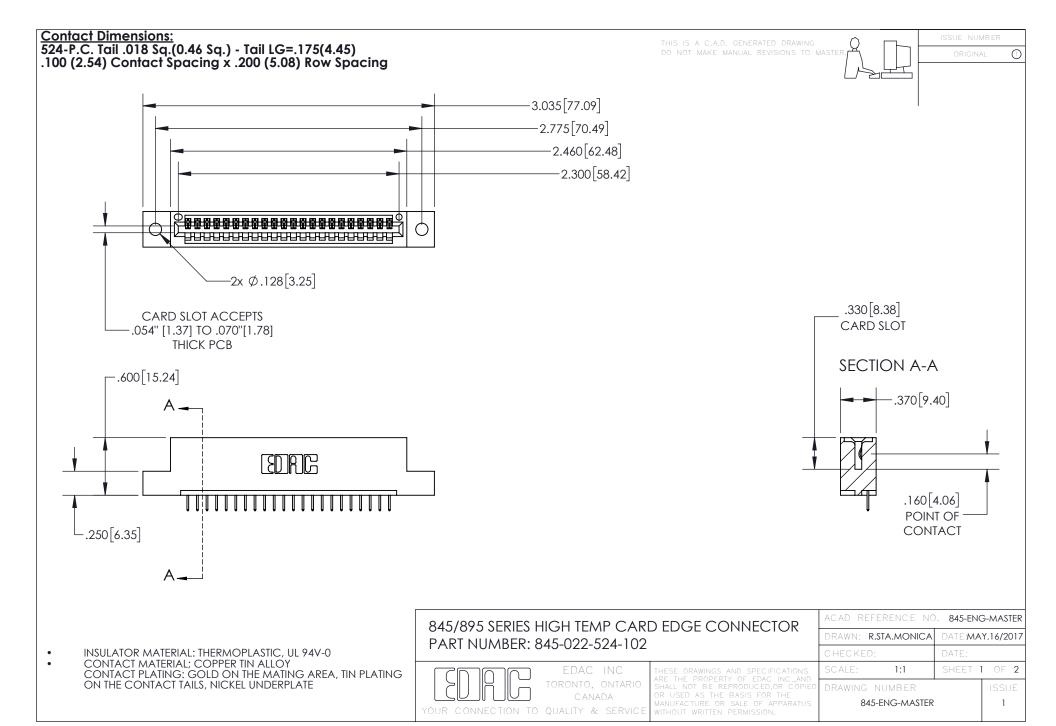

- INSULATOR MATERIAL: THERMOPLASTIC POLYESTER, UL 94V-0 DAP MATERIAL AVAILABLE UPON REQUEST
- CONTACT MATERIAL; COPPER ALLOY

CONTACT PLATING: GOLD ON THE MATING AREA, TIN PLATING ON THE CONTACT TAILS, NICKEL UNDERPLATE

## 845/895 SERIES HIGH TEMP CARD EDGE CONNECTOR CONTACT CODE 555,556,558,559,560 DIMENSIONS

YOUR CONNECTION TO QUALITY & SERVICE

|   | ACAD REFERENCE NO. 845-ENG-MASTER |                  |
|---|-----------------------------------|------------------|
|   | DRAWN: R.STA.MONICA               | DATE:MAY.16/2017 |
|   | CHECKED:                          | DATE:            |
| D | SCALE: 1:1                        | SHEET 2 OF 2     |
|   | DRAWING NUMBER                    | ISSUE            |

845-ENG-MASTER