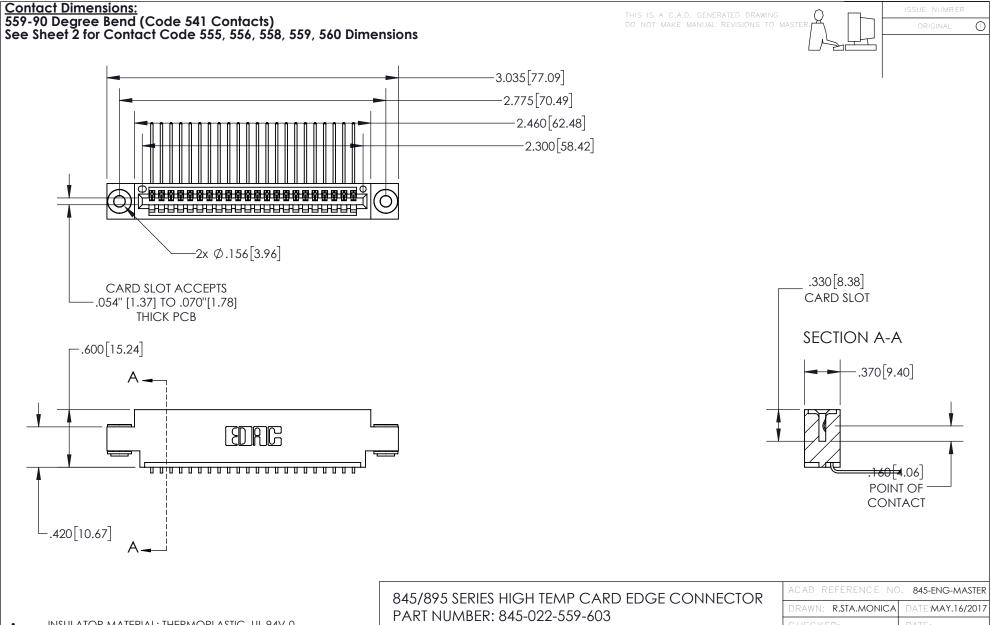

INSULATOR MATERIAL: THERMOPLASTIC, UL 94V-0 CONTACT MATERIAL; COPPER TIN ALLOY CONTACT PLATING: GOLD ON THE MATING AREA, TIN PLATING ON THE CONTACT TAILS, NICKEL UNDERPLATE

CANADA

YOUR CONNECTION TO QUALITY & SERVICE

| ACAD REFERENCE NO. 845-ENG-MASTER |                  |  |
|-----------------------------------|------------------|--|
| DRAWN: R.STA.MONICA               | DATE:MAY.16/2017 |  |
| CHECKED:                          | DATE:            |  |
| SCALE: 1:1                        | SHEET 1 OF 2     |  |
| DRAWING NUMBER                    | ISSUE            |  |
| 845-ENG-MASTER                    | 1                |  |