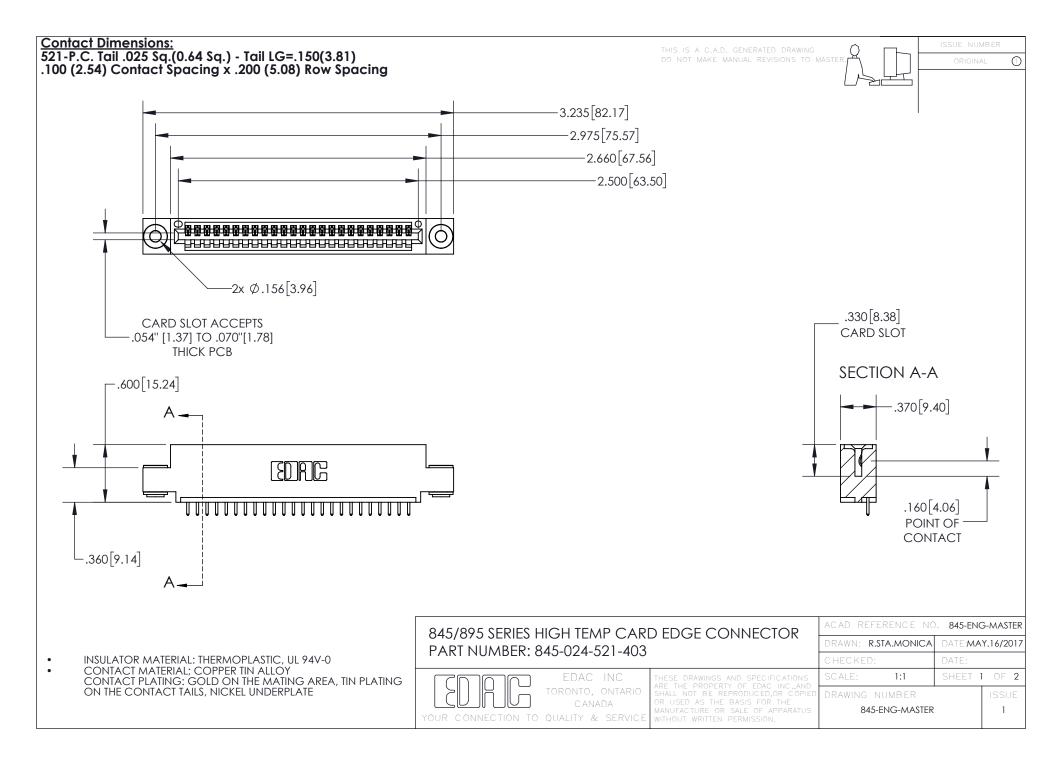

- INSULATOR MATERIAL: THERMOPLASTIC POLYESTER, UL 94V-0 DAP MATERIAL AVAILABLE UPON REQUEST
- CONTACT MATERIAL; COPPER ALLOY

CONTACT PLATING: GOLD ON THE MATING AREA, TIN PLATING ON THE CONTACT TAILS, NICKEL UNDERPLATE

## 845/895 SERIES HIGH TEMP CARD EDGE CONNECTOR CONTACT CODE 555,556,558,559,560 DIMENSIONS

YOUR CONNECTION TO QUALITY & SERVICE

|   | ACAD REFERENCE NO. 845-ENG-MASTER |                  |
|---|-----------------------------------|------------------|
|   | DRAWN: R.STA.MONICA               | DATE:MAY.16/2017 |
|   | CHECKED:                          | DATE:            |
| D | SCALE: 1:1                        | SHEET 2 OF 2     |
|   | DRAWING NUMBER                    | ISSUE            |

845-ENG-MASTER