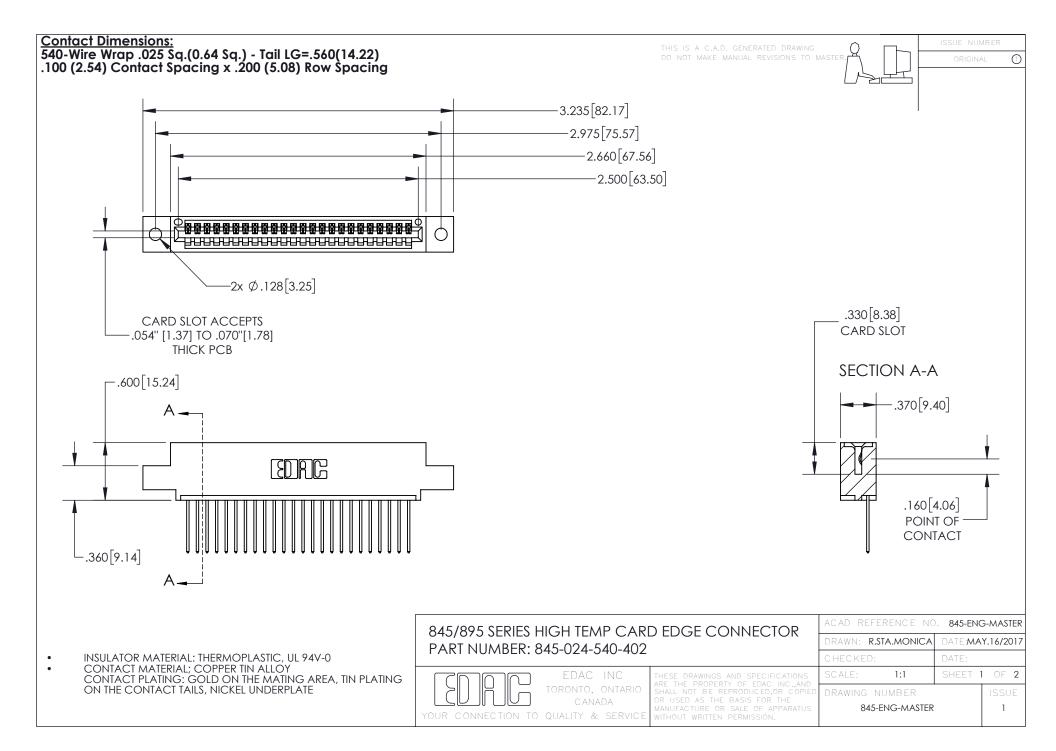

## 845/895 SERIES HIGH TEMP CARD EDGE CONNECTOR CONTACT CODE 555,556,558,559,560 DIMENSIONS

YOUR CONNECTION TO QUALITY & SERVICE

|   | ACAD REFERENCE NO. 845-ENG-MASTER |                  |
|---|-----------------------------------|------------------|
|   | DRAWN: R.STA.MONICA               | DATE:MAY.16/2017 |
|   | CHECKED:                          | DATE:            |
| D | SCALE: 1:1                        | SHEET 2 OF 2     |
|   | DRAWING NUMBER                    | ISSUE            |