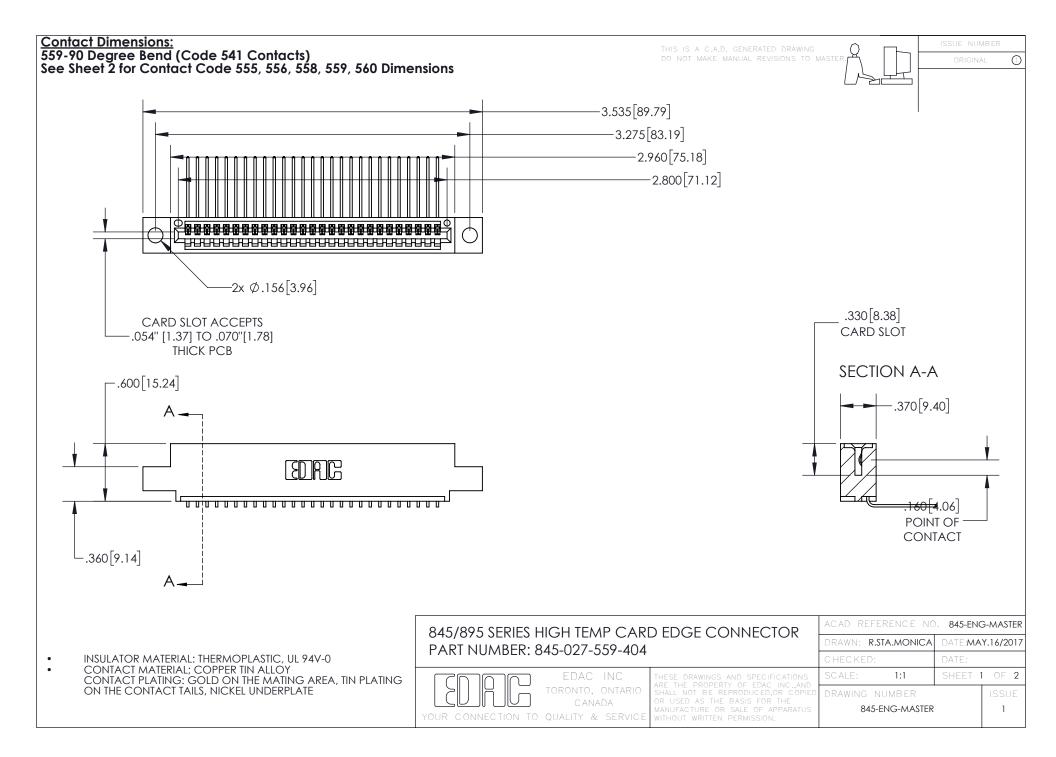

- INSULATOR MATERIAL: THERMOPLASTIC POLYESTER, UL 94V-0 DAP MATERIAL AVAILABLE UPON REQUEST
- CONTACT MATERIAL; COPPER ALLOY

CONTACT PLATING: GOLD ON THE MATING AREA, TIN PLATING ON THE CONTACT TAILS, NICKEL UNDERPLATE