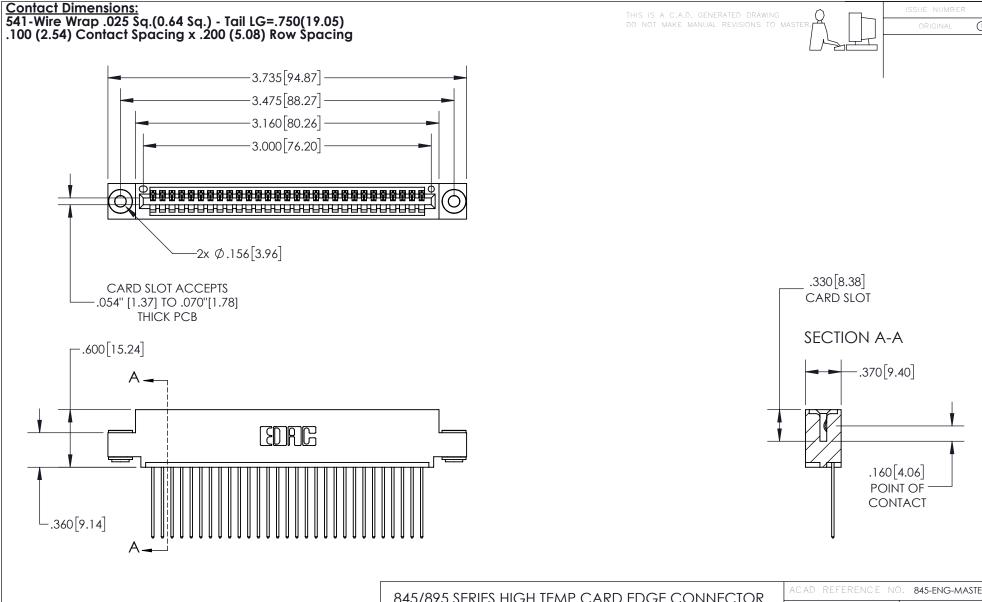

INSULATOR MATERIAL: THERMOPLASTIC, UL 94V-0

CONTACT MATERIAL; COPPER TIN ALLOY
CONTACT PLATING: GOLD ON THE MATING AREA, TIN PLATING
ON THE CONTACT TAILS, NICKEL UNDERPLATE

| 845/895 SERIES HIGH TEMP CARD EDGE CONNECTOR |
|----------------------------------------------|
| PART NUMBER: 845-029-541-403                 |