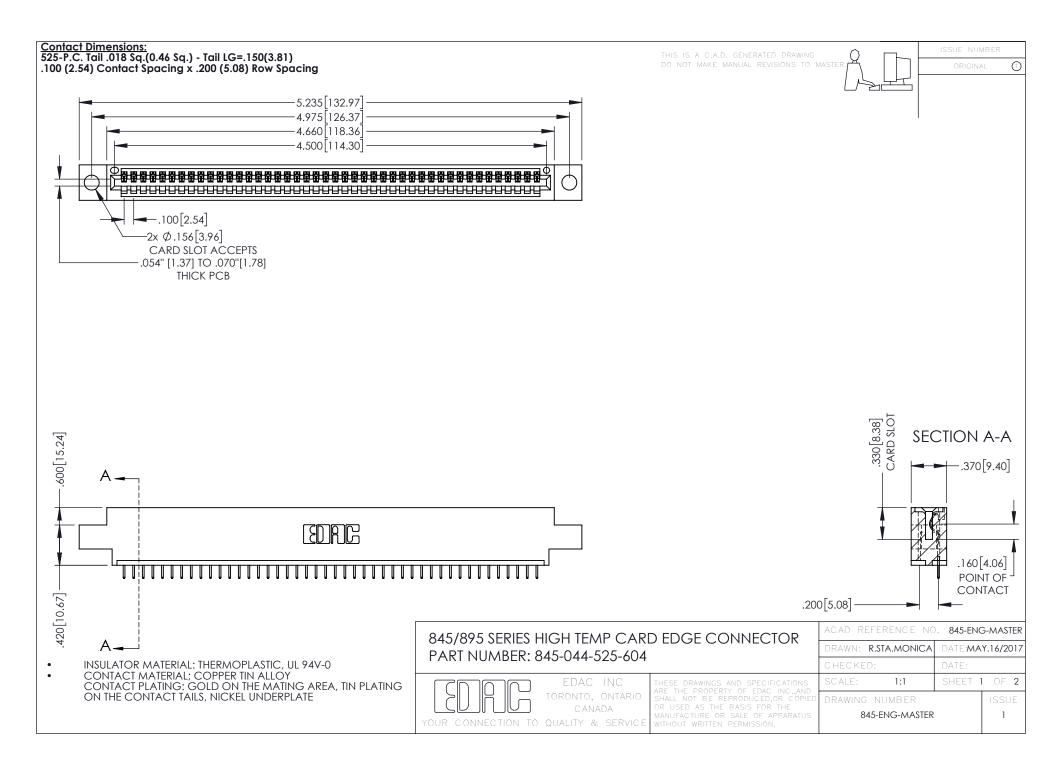

- INSULATOR MATERIAL: THERMOPLASTIC POLYESTER, UL 94V-0 DAP MATERIAL AVAILABLE UPON REQUEST
- CONTACT MATERIAL; COPPER ALLOY

**Contact Code 558** 

CONTACT PLATING: GOLD ON THE MATING AREA, TIN PLATING ON THE CONTACT TAILS, NICKEL UNDERPLATE

## 845/895 SERIES HIGH TEMP CARD EDGE CONNECTOR CONTACT CODE 555,556,558,559,560 DIMENSIONS

YOUR CONNECTION TO QUALITY & SERVICE

Contact Code 559

|   | ACAD REFERENCE NO   | . 845-ENG-MASTER |
|---|---------------------|------------------|
|   | DRAWN: R.STA.MONICA | DATE:MAY.16/2017 |
|   | CHECKED:            | DATE:            |
|   | SCALE: 1:1          | SHEET 2 OF 2     |
| D | DRAWING NUMBER      | ISSUE            |

Contact Code 560

845-ENG-MASTER