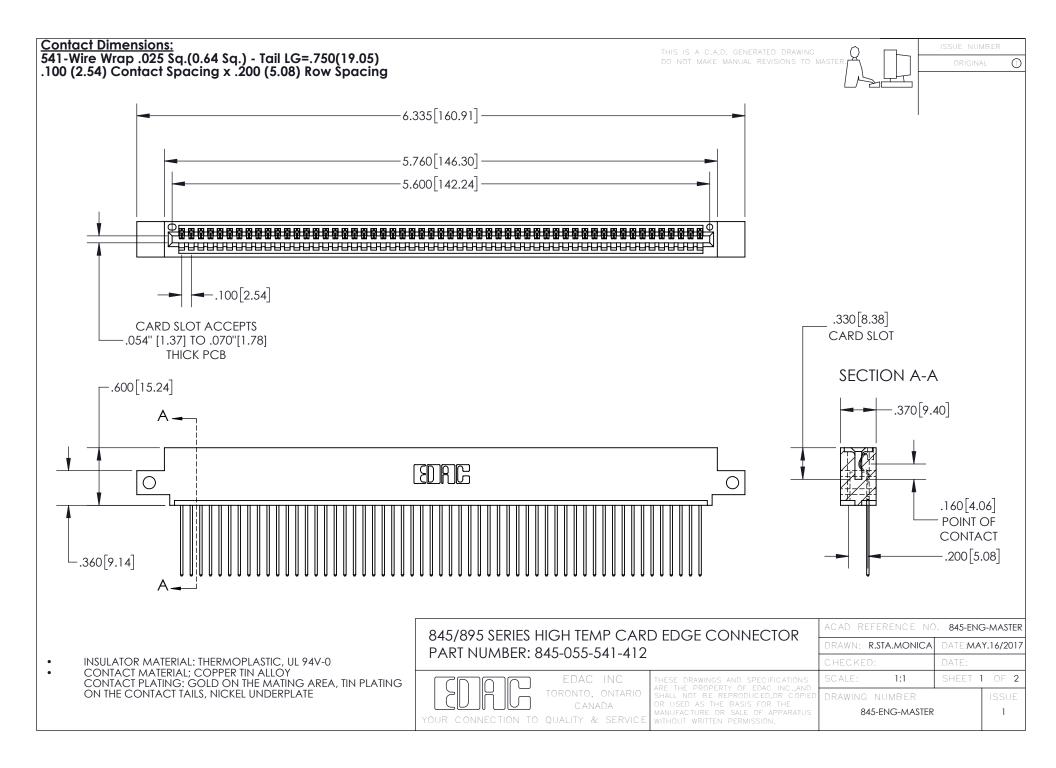

INSULATOR MATERIAL: THERMOPLASTIC POLYESTER, UL 94V-0 DAP MATERIAL AVAILABLE UPON REQUEST

**Contact Code 558** 

CONTACT MATERIAL; COPPER ALLOY CONTACT PLATING: GOLD ON THE MATING AREA, TIN PLATING ON THE CONTACT TAILS, NICKEL UNDERPLATE

## 845/895 SERIES HIGH TEMP CARD EDGE CONNECTOR CONTACT CODE 555,556,558,559,560 DIMENSIONS

YOUR CONNECTION TO QUALITY & SERVICE

Contact Code 559

|   | ACAD REFERENCE NO. 845-ENG-MASTER |                  |  |
|---|-----------------------------------|------------------|--|
|   | DRAWN: R.STA.MONICA               | DATE:MAY.16/2017 |  |
|   | CHECKED:                          | DATE:            |  |
|   | SCALE: 1:1                        | SHEET 2 OF 2     |  |
| D | DRAWING NUMBER                    | ISSUE            |  |

Contact Code 560