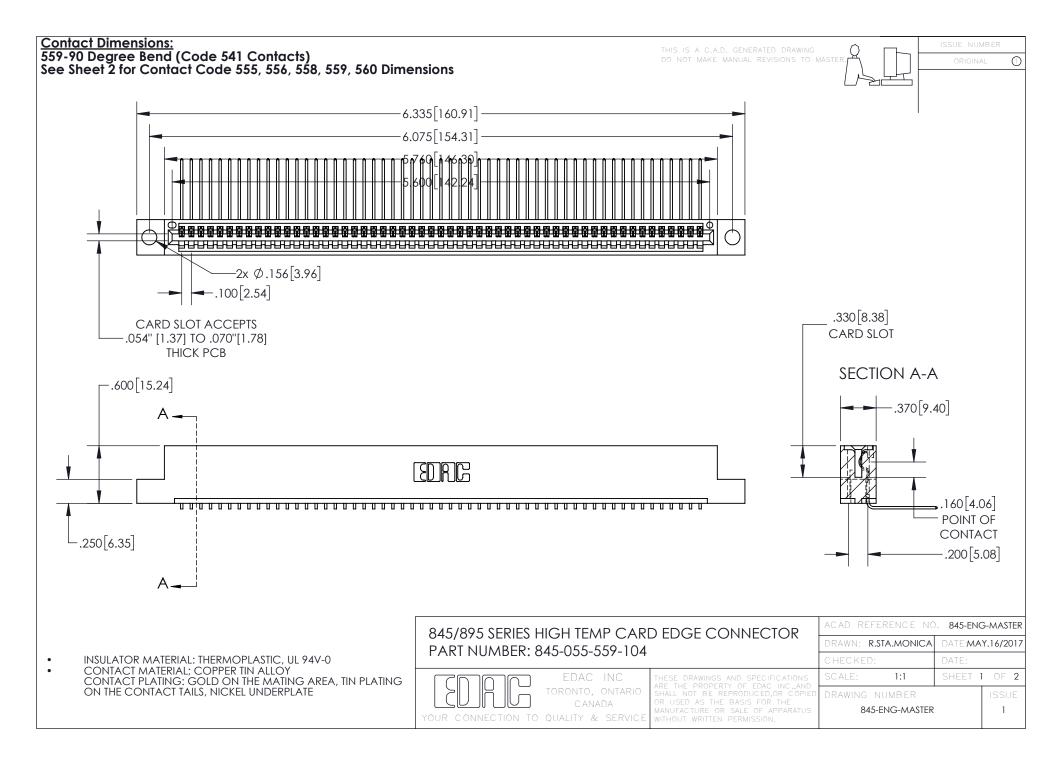

INSULATOR MATERIAL: THERMOPLASTIC POLYESTER, UL 94V-0 DAP MATERIAL AVAILABLE UPON REQUEST

**Contact Code 558** 

CONTACT MATERIAL; COPPER ALLOY CONTACT PLATING: GOLD ON THE MATING AREA, TIN PLATING ON THE CONTACT TAILS, NICKEL UNDERPLATE

## 845/895 SERIES HIGH TEMP CARD EDGE CONNECTOR CONTACT CODE 555,556,558,559,560 DIMENSIONS

YOUR CONNECTION TO QUALITY & SERVICE

Contact Code 559

|   | ACAD REFERENCE NO. 845-ENG-MASTER |                  |  |
|---|-----------------------------------|------------------|--|
|   | DRAWN: R.STA.MONICA               | DATE:MAY.16/2017 |  |
|   | CHECKED:                          | DATE:            |  |
|   | SCALE: 1:1                        | SHEET 2 OF 2     |  |
| D | DRAWING NUMBER                    | ISSUE            |  |

Contact Code 560