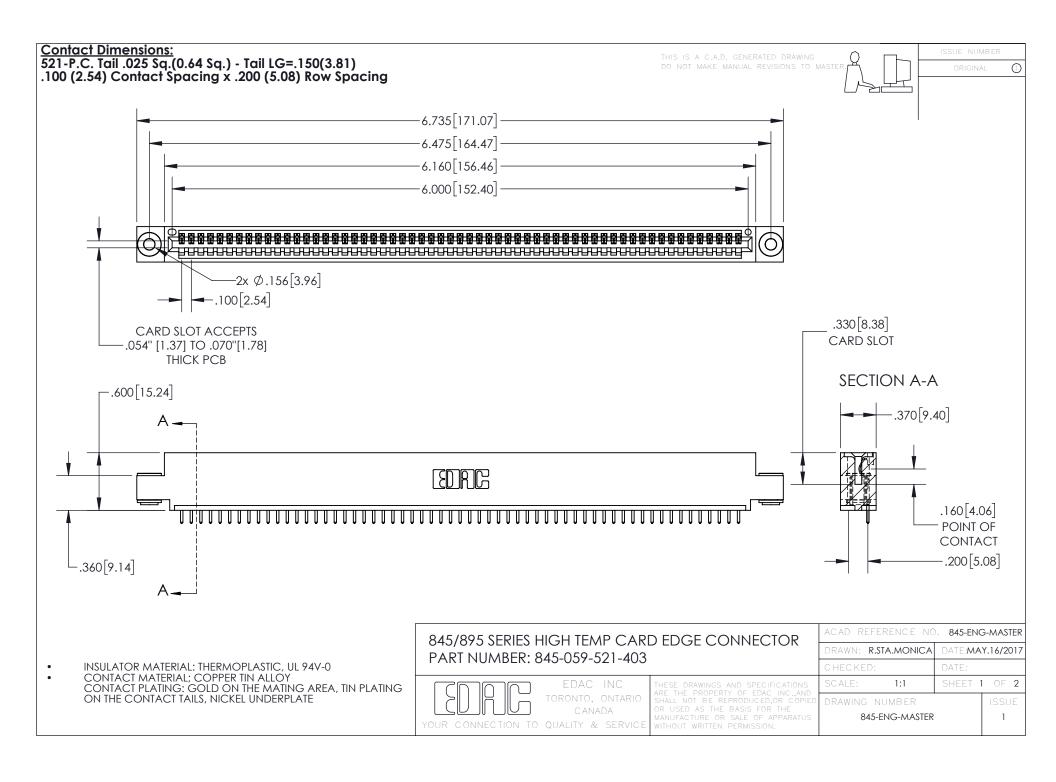

INSULATOR MATERIAL: THERMOPLASTIC POLYESTER, UL 94V-0 DAP MATERIAL AVAILABLE UPON REQUEST

**Contact Code 558** 

CONTACT MATERIAL; COPPER ALLOY CONTACT PLATING: GOLD ON THE MATING AREA, TIN PLATING ON THE CONTACT TAILS, NICKEL UNDERPLATE

## 845/895 SERIES HIGH TEMP CARD EDGE CONNECTOR CONTACT CODE 555,556,558,559,560 DIMENSIONS

YOUR CONNECTION TO QUALITY & SERVICE

Contact Code 559

|   | ACAD REFERENCE NO. 845-ENG-MASTER |                  |  |
|---|-----------------------------------|------------------|--|
|   | DRAWN: R.STA.MONICA               | DATE:MAY.16/2017 |  |
|   | CHECKED:                          | DATE:            |  |
|   | SCALE: 1:1                        | SHEET 2 OF 2     |  |
| D | DRAWING NUMBER                    | ISSUE            |  |

Contact Code 560

845-ENG-MASTER