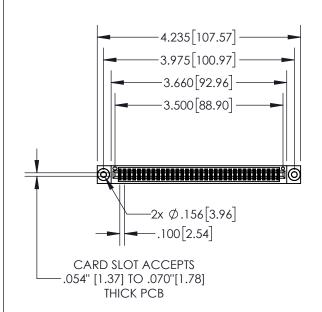

## **Contact Dimensions:**

542-Wire Wrap .025 Sq.(0.64 Sq.) - Tail LG=.645(16.38) .100 (2.54) Contact Spacing x .200 (5.08) Row Spacing

- 84 PΑ INSULATOR MATERIAL: THERMOPLASTIC, UL 94V-0
- CONTACT MATERIAL; COPPER TIN ALLOY
  CONTACT PLATING: GOLD ON THE MATING AREA, TIN PLATING
  ON THE CONTACT TAILS, NICKEL UNDERPLATE

| 845/895 SERIES HIGH TEMP CARD EDGE CONNECTOR  <br>  PART NUMBER: 845-068-542-203 |                                                                   | ACAD REFERENCE NO. 845-ENG-MASTER |             |         |           |   |
|----------------------------------------------------------------------------------|-------------------------------------------------------------------|-----------------------------------|-------------|---------|-----------|---|
|                                                                                  |                                                                   | DRAWN: R                          | .STA.MONICA | DATE:MA | Y.16/2017 |   |
|                                                                                  |                                                                   | CHECKED                           |             | DATE:   |           |   |
| EDAC INC                                                                         | THESE DRAWINGS AND SPECIFICATIONS ARE THE PROPERTY OF EDAC INCAND | SCALE:                            | 1:2         | SHEET ' | OF 2      |   |
| TORONTO, ONTARIO                                                                 | SHALL NOT BE REPRODUCED,OR COPIED  OR USED AS THE BASIS FOR THE   | DRAWING                           | NUMBER      |         | ISSUE     | ] |
| CANADA YOUR CONNECTION TO QUALITY & SERVICE                                      | MANUFACTURE OR SALE OF APPARATUS                                  | 845                               | -ENG-MASTER |         | 1         |   |