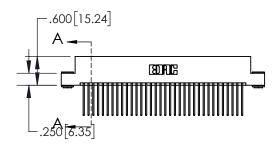

|             | 330[8.38]<br>ARD SLOT                        |
|-------------|----------------------------------------------|
| -           | .370[9.40]                                   |
|             | SECTION A-A                                  |
|             | <u>                                     </u> |
|             | .160[4.06]                                   |
| .150 [3.81] | POINT OF CONTACT                             |
| 1           |                                              |
|             | .200[5.08]                                   |

INSULATOR MATERIAL: THERMOPLASTIC POLYESTER, UL 94V-0 DAP MATERIAL AVAILABLE UPON REQUEST

**Contact Code 558** 

CONTACT MATERIAL; COPPER ALLOY CONTACT PLATING: GOLD ON THE MATING AREA, TIN PLATING ON THE CONTACT TAILS, NICKEL UNDERPLATE