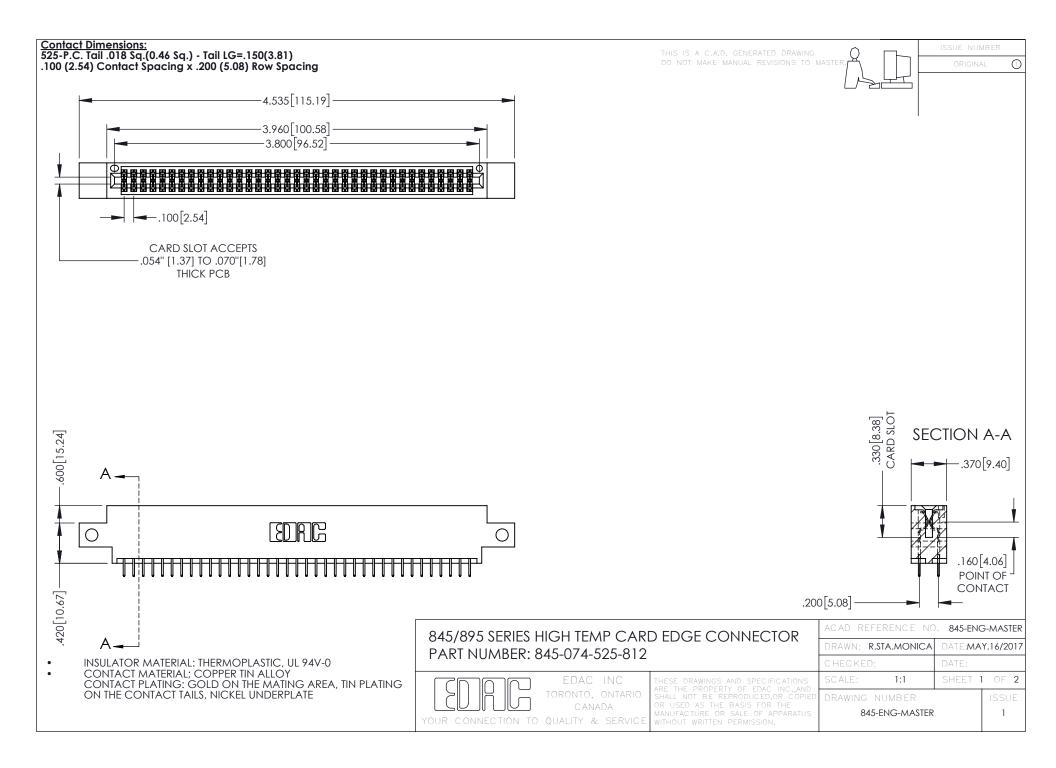

**Contact Code 558** Contact Code 559 Contact Code 560

- INSULATOR MATERIAL: THERMOPLASTIC POLYESTER, UL 94V-0 DAP MATERIAL AVAILABLE UPON REQUEST
- CONTACT MATERIAL; COPPER ALLOY

CONTACT PLATING: GOLD ON THE MATING AREA, TIN PLATING ON THE CONTACT TAILS, NICKEL UNDERPLATE

## 845/895 SERIES HIGH TEMP CARD EDGE CONNECTOR CONTACT CODE 555,556,558,559,560 DIMENSIONS

YOUR CONNECTION TO QUALITY & SERVICE

|   | ACAD REFERENCE NO. 845-ENG-MASTER |                  |
|---|-----------------------------------|------------------|
|   | DRAWN: R.STA.MONICA               | DATE:MAY.16/2017 |
|   | CHECKED:                          | DATE:            |
|   | SCALE: 1:1                        | SHEET 2 OF 2     |
| D | DRAWING NUMBER                    | ISSUE            |