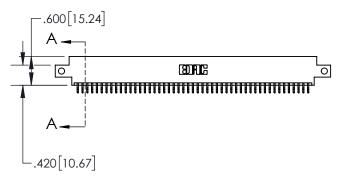

**Contact Dimensions:** 

556-Extender Board Bend (Code 520 Contacts)
See Sheet 2 for Contact Code 555, 556, 558, 559, 560 Dimensions

- 845/895 SERIES HIGH TEMP CARD EDGE CONNECTOR **PART N** INSULATOR MATERIAL: THERMOPLASTIC, UL 94V-0
- CONTACT MATERIAL; COPPER TIN ALLOY CONTACT PLATING: GOLD ON THE MATING AREA, TIN PLATING ON THE CONTACT TAILS, NICKEL UNDERPLATE

- INSULATOR MATERIAL: THERMOPLASTIC POLYESTER, UL 94V-0 DAP MATERIAL AVAILABLE UPON REQUEST
- CONTACT MATERIAL; COPPER ALLOY

CONTACT PLATING: GOLD ON THE MATING AREA, TIN PLATING ON THE CONTACT TAILS, NICKEL UNDERPLATE