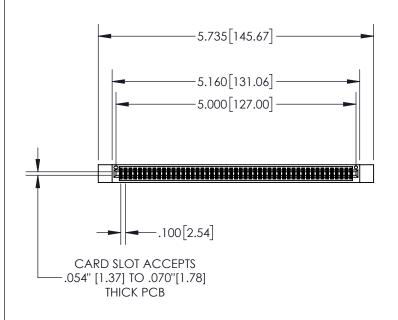

**Contact Dimensions:** 

556-Extender Board Bend (Code 520 Contacts)
See Sheet 2 for Contact Code 555, 556, 558, 559, 560 Dimensions

- 845/895 SERIES HIGH TEMP CARD EDGE CONNECTOR **PART N** INSULATOR MATERIAL: THERMOPLASTIC, UL 94V-0
- CONTACT MATERIAL; COPPER TIN ALLOY CONTACT PLATING: GOLD ON THE MATING AREA, TIN PLATING ON THE CONTACT TAILS, NICKEL UNDERPLATE

| .330[8.38]<br>CARD SLOT     |  |  |  |  |  |
|-----------------------------|--|--|--|--|--|
| 370[9.40]<br>SECTION A-A    |  |  |  |  |  |
| .160[4.06] POINT OF CONTACT |  |  |  |  |  |
| 200[5.08]                   |  |  |  |  |  |