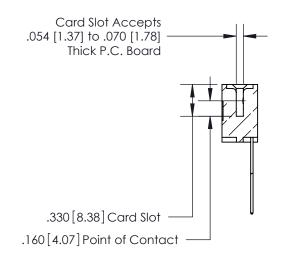

## 846/896 SERIES HIGH TEMP CARD EDGE CONNECTOR CONTACT CODE 555,556,558,559,560 DIMENSIONS

.150 [3.81]

YOUR CONNECTION TO QUALITY & SERVICE

**Contact Code 559** 

**EDAC INC** TORONTO, ONTARIO CANADA

THESE DRAWINGS AND SPECIFICATIONS ARE THE PROPERTY OF EDAC INC.,AND SHALL NOT BE REPRODUCED, OR COPIED OR USED AS THE BASIS FOR THE MANUFACTURE OR SALE OF APPARATUS WITHOUT WRITTEN PERMISSION.