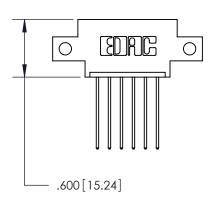

**Contact Code 560** 

INSULATOR MATERIAL: THERMOPLASTIC POLYESTER, UL 94V-0 CONTACT MATERIAL; COPPER, NICKEL, TIN ALLOY CA-725 CONTACT PLATING: GOLD ON THE MATING AREA, TIN-LEAD ON THE CONTACT TAILS, NICKEL UNDERPLATE

**Contact Code 558** 