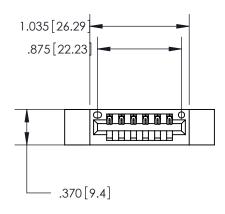

<u>Contact Dimensions:</u> 541-Wire Wrap .025 Sq. (0.64 Sq.) - Tail LG. =.750 (19.05) .125 (3.18) Contact Spacing x .250 (6.35) Row Spacing

INSULATOR MATERIAL: THERMOPLASTIC POLYESTER, UL 94V-0 CONTACT MATERIAL; COPPER, NICKEL, TIN ALLOY CA-725 CONTACT PLATING: GOLD ON THE MATING AREA, TIN-LEAD

ON THE CONTACT TAILS, NICKEL UNDERPLATE

THIS IS A C.A.D. GENERATED DRAWING DO NOT MAKE MANUAL REVISIONS TO MASTER.

| 846/896 SERIES HIGH TEMP CARD EDGE CONNECTOR |
|----------------------------------------------|
| PART NUMBER: 846-006-541-612                 |