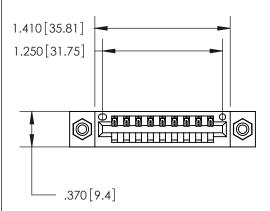

Contact Dimensions: 521-P.C. Tail .025 Sq. (0.64 Sq.) - Tail LG. =.150 (3.81) .125 (3.18) Contact Spacing x .250 (6.35) Row Spacing

- INSULATOR MATERIAL: THERMOPLASTIC POLYESTER, UL 94V-0 CONTACT MATERIAL; COPPER, NICKEL, TIN ALLOY CA-725 CONTACT PLATING: GOLD ON THE MATING AREA, TIN-LEAD
  - ON THE CONTACT TAILS, NICKEL UNDERPLATE

846/896 SERIES HIGH TEMP CARD EDGE CONNECTOR PART NUMBER: 846-009-521-608

**EDAC INC** TORONTO, ONTARIO CANADA

THESE DRAWINGS AND SPECIFICATIONS ARE THE PROPERTY OF EDAC INC.,AND SHALL NOT BE REPRODUCED, OR COPIED OR USED AS THE BASIS FOR THE MANUFACTURE OR SALE OF APPARATUS WITHOUT WRITTEN PERMISSION.