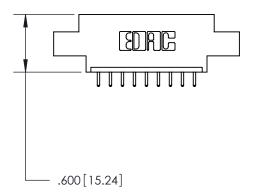

**Contact Code 560** 

INSULATOR MATERIAL: THERMOPLASTIC POLYESTER, UL 94V-0 CONTACT MATERIAL; COPPER, NICKEL, TIN ALLOY CA-725 CONTACT PLATING: GOLD ON THE MATING AREA, TIN-LEAD ON THE CONTACT TAILS, NICKEL UNDERPLATE

**Contact Code 558** 

## 846/896 SERIES HIGH TEMP CARD EDGE CONNECTOR CONTACT CODE 555,556,558,559,560 DIMENSIONS

.150 [3.81]

YOUR CONNECTION TO QUALITY & SERVICE

**Contact Code 559** 

**EDAC INC** TORONTO, ONTARIO CANADA

THESE DRAWINGS AND SPECIFICATIONS ARE THE PROPERTY OF EDAC INC.,AND SHALL NOT BE REPRODUCED, OR COPIED OR USED AS THE BASIS FOR THE MANUFACTURE OR SALE OF APPARATUS WITHOUT WRITTEN PERMISSION.