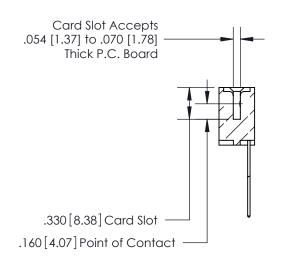

## 846/896 SERIES HIGH TEMP CARD EDGE CONNECTOR CONTACT CODE 555,556,558,559,560 DIMENSIONS

.150 [3.81]

YOUR CONNECTION TO QUALITY & SERVICE

**Contact Code 559** 

**EDAC INC** TORONTO, ONTARIO CANADA

THESE DRAWINGS AND SPECIFICATIONS ARE THE PROPERTY OF EDAC INC.,AND SHALL NOT BE REPRODUCED, OR COPIED OR USED AS THE BASIS FOR THE MANUFACTURE OR SALE OF APPARATUS WITHOUT WRITTEN PERMISSION.

**Contact Code 560** 

INSULATOR MATERIAL: THERMOPLASTIC POLYESTER, UL 94V-0 CONTACT MATERIAL; COPPER, NICKEL, TIN ALLOY CA-725 CONTACT PLATING: GOLD ON THE MATING AREA, TIN-LEAD ON THE CONTACT TAILS, NICKEL UNDERPLATE

**Contact Code 558** 