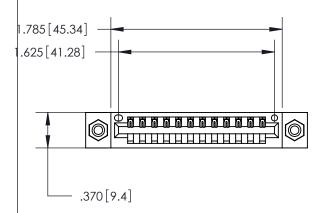

## 846/896 SERIES HIGH TEMP CARD EDGE CONNECTOR PART NUMBER: 846-012-541-108

**EDAC INC** TORONTO, ONTARIO CANADA

THESE DRAWINGS AND SPECIFICATIONS ARE THE PROPERTY OF EDAC INC.,AND SHALL NOT BE REPRODUCED, OR COPIED OR USED AS THE BASIS FOR THE MANUFACTURE OR SALE OF APPARATUS WITHOUT WRITTEN PERMISSION.

Contact Dimensions: 541-Wire Wrap .025 Sq. (0.64 Sq.) - Tail LG. =.750 (19.05) .125 (3.18) Contact Spacing x .250 (6.35) Row Spacing

INSULATOR MATERIAL: THERMOPLASTIC POLYESTER, UL 94V-0 CONTACT MATERIAL; COPPER, NICKEL, TIN ALLOY CA-725