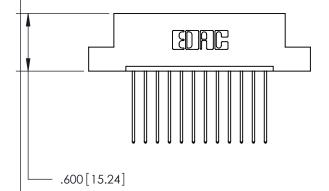

## 846/896 SERIES HIGH TEMP CARD EDGE CONNECTOR PART NUMBER: 846-012-541-108

**EDAC INC** TORONTO, ONTARIO CANADA

THESE DRAWINGS AND SPECIFICATIONS ARE THE PROPERTY OF EDAC INC.,AND SHALL NOT BE REPRODUCED, OR COPIED OR USED AS THE BASIS FOR THE MANUFACTURE OR SALE OF APPARATUS WITHOUT WRITTEN PERMISSION.

Contact Dimensions: 541-Wire Wrap .025 Sq. (0.64 Sq.) - Tail LG. =.750 (19.05) .125 (3.18) Contact Spacing x .250 (6.35) Row Spacing

INSULATOR MATERIAL: THERMOPLASTIC POLYESTER, UL 94V-0 CONTACT MATERIAL; COPPER, NICKEL, TIN ALLOY CA-725