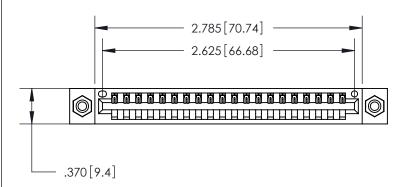

ISSUE NUMBER ORIGINAL

846/896 SERIES HIGH TEMP CARD EDGE CONNECTOR PART NUMBER: 846-020-522-608

**EDAC INC** TORONTO, ONTARIO CANADA

THESE DRAWINGS AND SPECIFICATIONS ARE THE PROPERTY OF EDAC INC.,AND SHALL NOT BE REPRODUCED, OR COPIED OR USED AS THE BASIS FOR THE MANUFACTURE OR SALE OF APPARATUS WITHOUT WRITTEN PERMISSION.

Card Slot Accepts .054 [1.37] to .070 [1.78] Thick P.C. Board .330 [8.38] Card Slot .160 [4.07] Point of Contact -

| • | INSULATOR MATERIAL: THERMOPLASTIC POLYESTER, UL 94V-0 |
|---|-------------------------------------------------------|
| • | CONTACT MATERIAL; COPPER, NICKEL, TIN ALLOY CA-725    |
| _ | CONTACT DI ATINICA COLD ONITHE MATINIC ADEA TINI LEAD |

CONTACT PLATING: GOLD ON THE MATING AREA, TIN-LEAD ON THE CONTACT TAILS, NICKEL UNDERPLATE

YOUR CONNECTION TO QUALITY & SERVICE

THIS IS A C.A.D. GENERATED DRAWING DO NOT MAKE MANUAL REVISIONS TO MASTER.