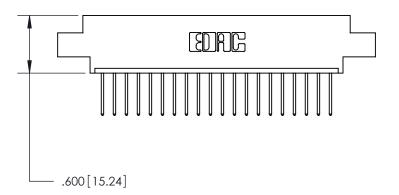

Contact Dimensions: 522-P.C. Tail .025 Sq. (0.64 Sq.) - Tail LG. =.440 (11.18) .125 (3.18) Contact Spacing x .250 (6.35) Row Spacing

THIS IS A C.A.D. GENERATED DRAWING DO NOT MAKE MANUAL REVISIONS TO MASTER.

ISSUE NUMBER

.165[4.19]

.375 [9.54]

ORIGINAL

1

.060 [1.52] .125(3.18) to .210(5.33) **Outside Tails** .125(3.18) to .210(5.33) **Outside Tails** 

**Contact Code 560** 

INSULATOR MATERIAL: THERMOPLASTIC POLYESTER, UL 94V-0 CONTACT MATERIAL; COPPER, NICKEL, TIN ALLOY CA-725 CONTACT PLATING: GOLD ON THE MATING AREA, TIN-LEAD ON THE CONTACT TAILS, NICKEL UNDERPLATE

**Contact Code 558** 

## 846/896 SERIES HIGH TEMP CARD EDGE CONNECTOR CONTACT CODE 555,556,558,559,560 DIMENSIONS

.150 [3.81]

YOUR CONNECTION TO QUALITY & SERVICE

**Contact Code 559** 

**EDAC INC** TORONTO, ONTARIO CANADA

THESE DRAWINGS AND SPECIFICATIONS ARE THE PROPERTY OF EDAC INC.,AND SHALL NOT BE REPRODUCED, OR COPIED OR USED AS THE BASIS FOR THE MANUFACTURE OR SALE OF APPARATUS WITHOUT WRITTEN PERMISSION.