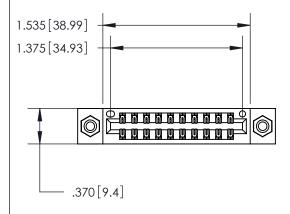

<u>Contact Dimensions:</u> 556-Extender Board Bend (Code 520 Contacts) See Sheet 2 for Contact Code 555, 556, 558, 559, 560 Dimensions

THIS IS A C.A.D. GENERATED DRAWING DO NOT MAKE MANUAL REVISIONS TO MASTER.

ISSUE NUMBER

ORIGINAL

Card Slot Accepts .054 [1.37] to .070 [1.78] Thick P.C. Board .330 [8.38] Card Slot .160 [4.07] Point of Contact -

- INSULATOR MATERIAL: THERMOPLASTIC POLYESTER, UL 94V-0 CONTACT MATERIAL; COPPER, NICKEL, TIN ALLOY CA-725
- CONTACT PLATING: GOLD ON THE MATING AREA, TIN-LEAD ON THE CONTACT TAILS, NICKEL UNDERPLATE

.600 [15.24]

846/896 SERIES HIGH TEMP CARD EDGE CONNECTOR PART NUMBER: 846-020-556-808

YOUR CONNECTION TO QUALITY & SERVICE

**EDAC INC** TORONTO, ONTARIO CANADA

THESE DRAWINGS AND SPECIFICATIONS ARE THE PROPERTY OF EDAC INC.,AND SHALL NOT BE REPRODUCED, OR COPIED OR USED AS THE BASIS FOR THE MANUFACTURE OR SALE OF APPARATUS WITHOUT WRITTEN PERMISSION.